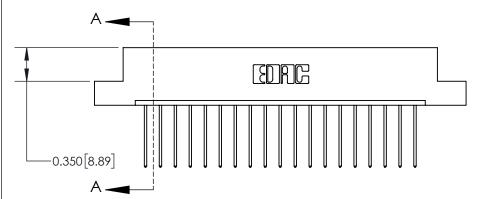

## **Contact Detail**

542-Wire Wrap .025 Sq.(0.64 Sq.) - Tail LG=.645(16.38)

.156 [3.96] Contact Spacing x .200 [5.08] Row Spacing

THIS IS A C.A.D. GENERATED DRAWING DO NOT MAKE MANUAL REVISIONS TO MASTER.

ISSUE NUMBER ORIGINAL

0.600 [15.24] 0.330[8.38] Card Slot .160 [4.06] Point of Contact **SECTION A-A** 