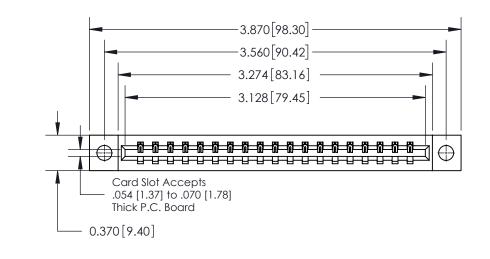

**Mounting Option** 

04-.156 (3.96) Dia. Mounting Holes

ISSUE NUMBER ORIGINAL

0.600 [15.24] 0.330[8.38] Card Slot .160 [4.06] Point of Contact **SECTION A-A** 