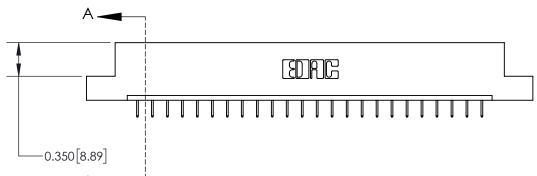

**Mounting Option** 08-#4-40 Unified Threaded Inserts **Contact Detail** 524-P.C. Tail .018 Sq.(0.46 Sq.) - Tail LG=.175(4.45) .156 [3.96] Contact Spacing x .200 [5.08] Row Spacing

THIS IS A C.A.D. GENERATED DRAWING

ISSUE NUMBER

ORIGINAL

DO NOT MAKE MANUAL REVISIONS TO MASTER.

-4.650[118.11]--4.340[110.24]-4.054 [102.97] 3.908 [99.26] Card Slot Accepts - .054 [1.37] to .070 [1.78] Thick P.C. Board 0.370 [9.40]

**See Accompanying Page for: Contact Bend Details** 

837/887 Series High Temp Card Edge Connector Part Number: 837-024-524-108

YOUR CONNECTION TO QUALITY & SERVICE

**EDAC INC** TORONTO, ONTARIO CANADA

THESE DRAWINGS AND SPECIFICATIONS ARE THE PROPERTY OF EDAC INC.,AND SHALL NOT BE REPRODUCED, OR COPIED OR USED AS THE BASIS FOR THE MANUFACTURE OR SALE OF APPARATUS WITHOUT WRITTEN PERMISSION.