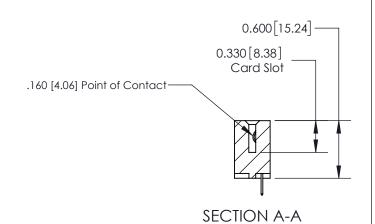

**Mounting Option** 08-#4-40 Unified Threaded Inserts **Contact Detail** 524-P.C. Tail .018 Sq.(0.46 Sq.) - Tail LG=.175(4.45) .156 [3.96] Contact Spacing x .200 [5.08] Row Spacing

THIS IS A C.A.D. GENERATED DRAWING

ISSUE NUMBER

ORIGINAL

DO NOT MAKE MANUAL REVISIONS TO MASTER.

-4.650[118.11]--4.340[110.24]-4.054 [102.97] 3.908 [99.26] Card Slot Accepts - .054 [1.37] to .070 [1.78] Thick P.C. Board 0.370 [9.40]

**See Accompanying Page for: Contact Bend Details** 

007 5110 111675

ACAD DEFEDENCE NO

ISSUE NUMBER

ORIGINAL

1

| 837/887 Series High Temp Card Edge Connector<br>Contact Bend Detail |                                                                                                                                                          | ACAD REFERENCE NO. | 837 ENG MASTER   |               |
|---------------------------------------------------------------------|----------------------------------------------------------------------------------------------------------------------------------------------------------|--------------------|------------------|---------------|
|                                                                     |                                                                                                                                                          | DRAWN: J.LEE       | DATE: OCT. 06/09 |               |
|                                                                     |                                                                                                                                                          | CHECKED:           | DATE:            |               |
| EDAC INC                                                            | ONTO, ONTARIO  CANADA  ARE THE PROPERTY OF EDAC INC.,AND SHALL NOT BE REPRODUCED,OR COPIED OR USED AS THE BASIS FOR THE MANUFACTURE OR SALE OF APPARATUS | SCALE: NTS         | SHEET            | 2 <b>OF</b> 2 |
| TORONTO, ONTARIO                                                    |                                                                                                                                                          | DRAWING NUMBER     | •                | ISSUE         |
| YOUR CONNECTION TO QUALITY & SERVICE                                |                                                                                                                                                          | 837 Assembly       |                  | 1             |