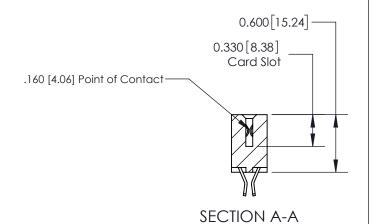

## **Contact Detail**

555-Extender Board Bend (Code 500 Contacts)

.156 [3.96] Contact Spacing x .200 [5.08] Row Spacing

THIS IS A C.A.D. GENERATED DRAWING DO NOT MAKE MANUAL REVISIONS TO MASTER.

ISSUE NUMBER