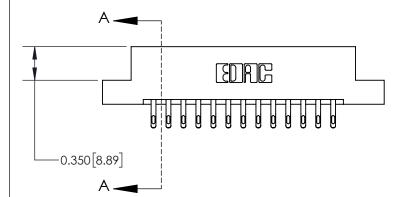

**Mounting Option** 

02-.128 (3.25) Dia. Mounting Holes

## **Contact Detail**

555-Extender Board Bend (Code 500 Contacts)

.156 [3.96] Contact Spacing x .200 [5.08] Row Spacing





THIS IS A C.A.D. GENERATED DRAWING DO NOT MAKE MANUAL REVISIONS TO MASTER.



ISSUE NUMBER

ORIGINAL



837/887 Series High Temp Card Edge Connector Part Number: 837-026-555-202

YOUR CONNECTION TO QUALITY & SERVICE

**EDAC INC** TORONTO, ONTARIO CANADA

THESE DRAWINGS AND SPECIFICATIONS ARE THE PROPERTY OF EDAC INC.,AND SHALL NOT BE REPRODUCED, OR COPIED OR USED AS THE BASIS FOR THE MANUFACTURE OR SALE OF APPARATUS WITHOUT WRITTEN PERMISSION.

| DRAWN: J.LEE   | DATE: OCT. 06/09 |       |  |
|----------------|------------------|-------|--|
| CHECKED:       | DATE:            |       |  |
| SCALE: NTS     | SHEET 1 C        | F 2   |  |
| DRAWING NUMBER |                  | ISSUE |  |
| 837 Assembly   |                  | 1     |  |

837 ENG MASTER

ACAD REFERENCE NO.

**See Accompanying