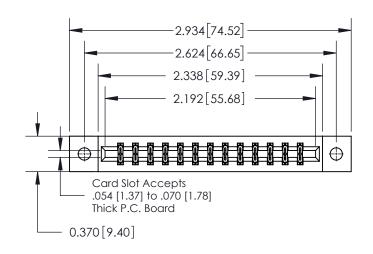

ORIGINAL

837/887 Series High Temp Card Edge Connector Part Number: 837-026-555-202

YOUR CONNECTION TO QUALITY & SERVICE

**EDAC INC** TORONTO, ONTARIO CANADA

THESE DRAWINGS AND SPECIFICATIONS ARE THE PROPERTY OF EDAC INC.,AND SHALL NOT BE REPRODUCED, OR COPIED OR USED AS THE BASIS FOR THE MANUFACTURE OR SALE OF APPARATUS WITHOUT WRITTEN PERMISSION.