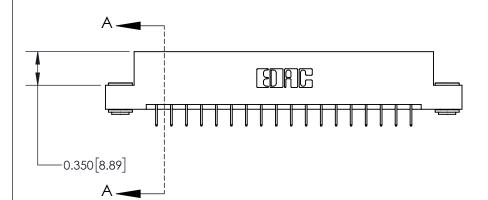

## **Contact Detail**

524-P.C. Tail .018 Sq.(0.46 Sq.) - Tail LG=.175(4.45) .156 [3.96] Contact Spacing x .200 [5.08] Row Spacing

-3.714[94.34] -3.404[86.46]-3.118[79.20] -2.972 [75.49] -

Card Slot Accepts .054 [1.37] to .070 [1.78] Thick P.C. Board

0.370 [9.40]

THIS IS A C.A.D. GENERATED DRAWING DO NOT MAKE MANUAL REVISIONS TO MASTER.

ISSUE NUMBER

ORIGINAL

**See Accompanying Page for:** 

**Contact Bend Details** 

837/887 Series High Temp Card Edge Connector Part Number: 837-036-524-203