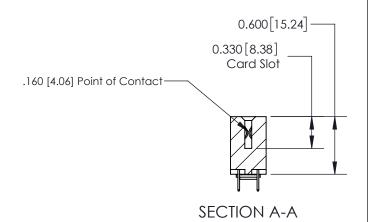

## **Contact Detail**

524-P.C. Tail .018 Sq.(0.46 Sq.) - Tail LG=.175(4.45) .156 [3.96] Contact Spacing x .200 [5.08] Row Spacing

-3.714[94.34] -3.404[86.46]-3.118[79.20] -2.972 [75.49] -

Card Slot Accepts .054 [1.37] to .070 [1.78] Thick P.C. Board