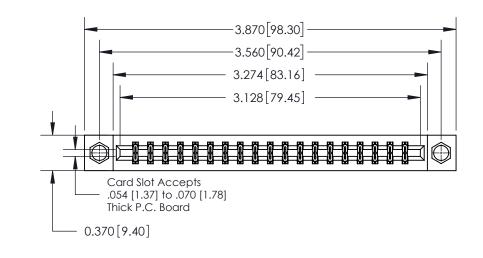

## **Contact Detail**

542-Wire Wrap .025 Sq.(0.64 Sq.) - Tail LG=.645(16.38)

.156 [3.96] Contact Spacing x .200 [5.08] Row Spacing

THIS IS A C.A.D. GENERATED DRAWING DO NOT MAKE MANUAL REVISIONS TO MASTER.

**Mounting Option** 

07-M3-0.5 Metric Threaded Inserts