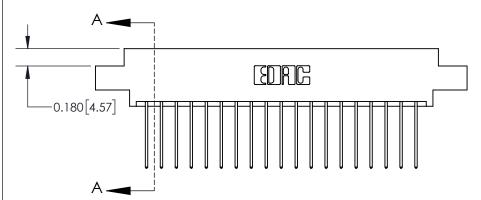

## **Contact Detail**

542-Wire Wrap .025 Sq.(0.64 Sq.) - Tail LG=.645(16.38)

.156 [3.96] Contact Spacing x .200 [5.08] Row Spacing

THIS IS A C.A.D. GENERATED DRAWING DO NOT MAKE MANUAL REVISIONS TO MASTER.