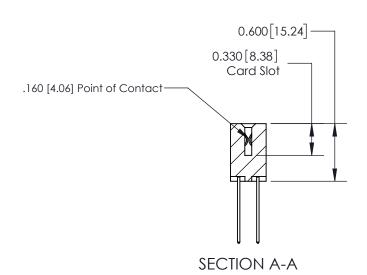

ISSUE NUMBER

ORIGINAL

1

| 837/887 Series High Temp Card Edge Connector<br>Contact Bend Detail |                                                              | ACAD REFERENCE NO. | 837 ENG MASTER   |               |
|---------------------------------------------------------------------|--------------------------------------------------------------|--------------------|------------------|---------------|
|                                                                     |                                                              | DRAWN: J.LEE       | DATE: OCT. 06/09 |               |
|                                                                     |                                                              | CHECKED:           | DATE:            |               |
| EDAC INC                                                            | ARE THE PROPERTY OF EDACING AND                              | SCALE: NTS         | SHEET            | 2 <b>OF</b> 2 |
| TORONTO, ONTARIO CANADA                                             |                                                              | DRAWING NUMBER     | •                | ISSUE         |
| YOUR CONNECTION TO QUALITY & SERVICE                                | MANUFACTURE OR SALE OF APPARATUS WITHOUT WRITTEN PERMISSION. | 837 Assembly       |                  | 1             |