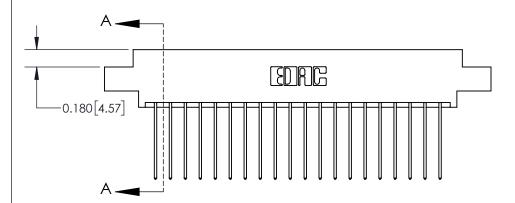

## **Contact Detail**

541-Wire Wrap .025 Sq.(0.64 Sq.) - Tail LG=.750(19.05) .156 [3.96] Contact Spacing x .200 [5.08] Row Spacing

-4.026 [102.26] -3.716[94.39] -3.430 [87.12] 3.284 [83.41] Card Slot Accepts .054 [1.37] to .070 [1.78] Thick P.C. Board 0.370 [9.40]

THIS IS A C.A.D. GENERATED DRAWING DO NOT MAKE MANUAL REVISIONS TO MASTER.

ISSUE NUMBER ORIGINAL

See Accompanying Page for: **Contact Bend Details** 

**EDAC INC** TORONTO, ONTARIO CANADA YOUR CONNECTION TO QUALITY & SERVICE