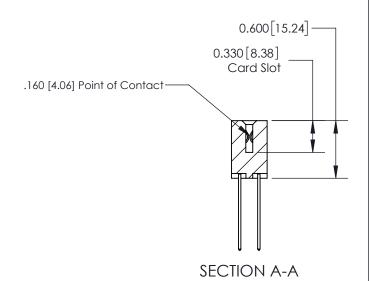

## **Contact Detail**

541-Wire Wrap .025 Sq.(0.64 Sq.) - Tail LG=.750(19.05) .156 [3.96] Contact Spacing x .200 [5.08] Row Spacing

-4.026 [102.26] -3.716[94.39] -3.430 [87.12] 3.284 [83.41] Card Slot Accepts .054 [1.37] to .070 [1.78] Thick P.C. Board 0.370 [9.40]