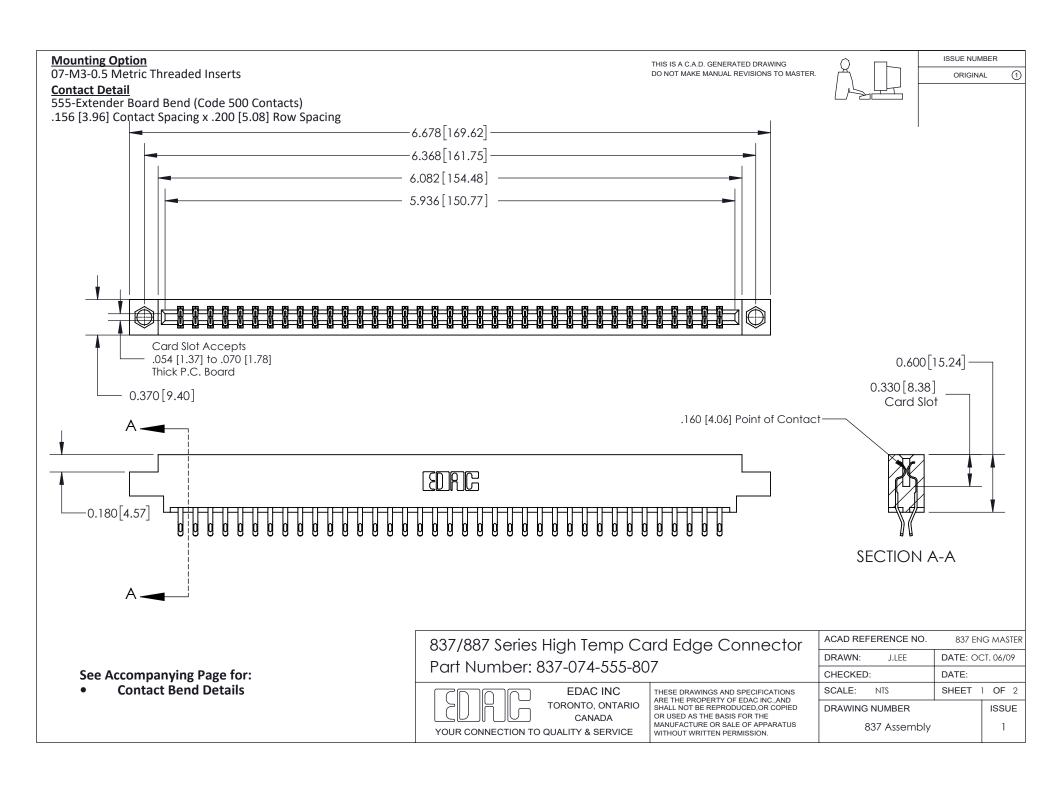

ISSUE NUMBER

ORIGINAL

1

| 837/887 Series High Temp Card Edge Connector<br>Contact Bend Detail |                                                                                                                                                                                                   | ACAD REFERENCE NO. 837 EN |                  | 3 MASTER      |
|---------------------------------------------------------------------|---------------------------------------------------------------------------------------------------------------------------------------------------------------------------------------------------|---------------------------|------------------|---------------|
|                                                                     |                                                                                                                                                                                                   | DRAWN: J.LEE              | DATE: OCT. 06/09 |               |
|                                                                     |                                                                                                                                                                                                   | CHECKED:                  | DATE:            |               |
| TORONTO, ONTARIO                                                    | THESE DRAWINGS AND SPECIFICATIONS ARE THE PROPERTY OF EDAC INC., AND SHALL NOT BE REPRODUCED, OR COPIED OR USED AS THE BASIS FOR THE MANUFACTURE OR SALE OF APPARATUS WITHOUT WRITTEN PERMISSION. | SCALE: NTS                | SHEET            | 2 <b>OF</b> 2 |
|                                                                     |                                                                                                                                                                                                   | DRAWING NUMBER            | •                | ISSUE         |
| YOUR CONNECTION TO QUALITY & SERVICE                                |                                                                                                                                                                                                   | 837 Assembly              |                  | 1             |