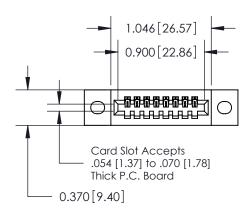

## **See Accompanying Pages for:**

- **Contact Bend Details**
- **Mounting Options**

842/892 Series High Temp Card Edge Connector Part Number: 842-008-542-102

YOUR CONNECTION TO QUALITY & SERVICE

842 ENG MASTER J.LEE DATE: OCT. 06/09 SHEET 1 OF 3