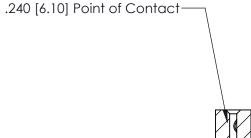

## **Contact Detail**

542-Wire Wrap .025 Sq.(0.64 Sq.) - Tail LG=.655(16.64) .100 [2.54] Contact Spacing x .200 [5.08] Row Spacing

**SECTION A-A** 

842 Assembly

THIS IS A C.A.D. GENERATED DRAWING DO NOT MAKE MANUAL REVISIONS TO MASTER

ORIGINAL (1)

| 842/892 Series High Temp Card Edge Connector<br>Contact Bend Detail |                                                                                                 | ACAD REFERENCE NO. 842 ENG MASTER |             |                  |        |
|---------------------------------------------------------------------|-------------------------------------------------------------------------------------------------|-----------------------------------|-------------|------------------|--------|
|                                                                     |                                                                                                 | DRAWN:                            | J.LEE       | DATE: OCT. 06/09 |        |
|                                                                     |                                                                                                 | CHECKED:                          |             | DATE:            |        |
| EDAC INC                                                            | THESE DRAWINGS AND SPECIFICATIONS ARE THE PROPERTY OF EDAC INCAND                               | SCALE:                            | NTS         | SHEET :          | 2 OF 3 |
| TORONTO, ONTARIO                                                    | SHALL NOT BE REPRODUCED,OR COPIED OR USED AS THE BASIS FOR THE MANUFACTURE OR SALE OF APPARATUS | DRAWING                           | NUMBER      |                  | ISSUE  |
| YOUR CONNECTION TO QUALITY & SERVICE                                |                                                                                                 | 8                                 | 42 Assembly |                  | 1      |