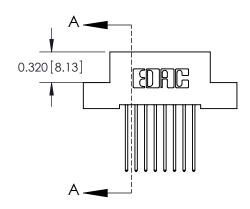

## **Mounting Option**

02-.128 (3.25) Wide Mounting Slots

THIS IS A C.A.D. GENERATED DRAWING DO NOT MAKE MANUAL REVISIONS TO MASTER

ISSUE NUMBER

ORIGINAL

1

| 842/892 Series High Temp Card Edge Co<br>Mounting Options  | DRAWN: J.LEE DATE: OCT. 06/09  CHECKED: DATE: |
|------------------------------------------------------------|-----------------------------------------------|
| EDAC INC THESE DRAWINGS AND S ARE THE PROPERTY OF          |                                               |
|                                                            | DUCED,OR COPIED DRAWING NUMBER ISSUE          |
| YOUR CONNECTION TO QUALITY & SERVICE WITHOUT WRITTEN PERMI |                                               |