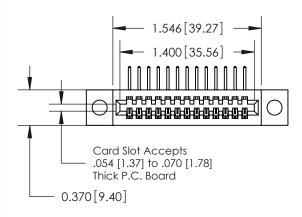

## **See Accompanying Pages for:**

- **Contact Bend Details**
- **Mounting Options**

.240 [6.10] Point of Contact-

SECTION A-A

842/892 Series High Temp Card Edge Connector Part Number: 842-013-558-104

J.LEE DATE: OCT. 06/09 SHEET 1 OF 3 NTS 842 Assembly