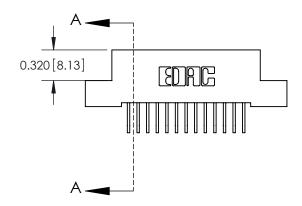

842 ENG MASTER

THIS IS A C.A.D. GENERATED DRAWING DO NOT MAKE MANUAL REVISIONS TO MASTER

ORIGINAL (1)

| 842/892 Series High Temp Card Edge Connector<br>Contact Bend Detail |                                                                                                 | ACAD REFERENCE NO. 842 ENG MASTER |             |                  |        |
|---------------------------------------------------------------------|-------------------------------------------------------------------------------------------------|-----------------------------------|-------------|------------------|--------|
|                                                                     |                                                                                                 | DRAWN:                            | J.LEE       | DATE: OCT. 06/09 |        |
|                                                                     |                                                                                                 | CHECKED:                          |             | DATE:            |        |
| EDAC INC                                                            | THESE DRAWINGS AND SPECIFICATIONS ARE THE PROPERTY OF EDAC INCAND                               | SCALE:                            | NTS         | SHEET :          | 2 OF 3 |
| TORONTO, ONTARIO                                                    | SHALL NOT BE REPRODUCED,OR COPIED OR USED AS THE BASIS FOR THE MANUFACTURE OR SALE OF APPARATUS | DRAWING                           | NUMBER      |                  | ISSUE  |
| YOUR CONNECTION TO QUALITY & SERVICE                                |                                                                                                 | 8                                 | 42 Assembly |                  | 1      |