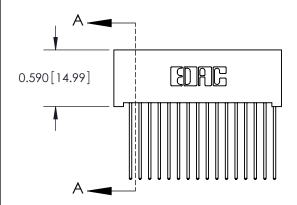

SECTION A-A

842 Assembly

THIS IS A C.A.D. GENERATED DRAWING DO NOT MAKE MANUAL REVISIONS TO MASTER.

ISSUE NUMBER

ORIGINAL

1

| 842/892 Series High Temp Card Edge Connector<br>Contact Bend Detail |                                                                                                                                     | ACAD REFERENCE NO. 842 ENG MASTER |          |                         |  |
|---------------------------------------------------------------------|-------------------------------------------------------------------------------------------------------------------------------------|-----------------------------------|----------|-------------------------|--|
|                                                                     |                                                                                                                                     | DRAWN: J.LEE                      | DATE: OC | DATE: <b>OCT. 06/09</b> |  |
|                                                                     |                                                                                                                                     | CHECKED:                          | DATE:    | DATE:                   |  |
| EDAC INC                                                            | THESE DRAWINGS AND SPECIFICATIONS ARE THE PROPERTY OF EDAC INC. AND SHALL NOT BE REPRODUCED, OR COPIED OR USED AS THE BASIS FOR THE | SCALE: NTS                        | SHEET    | 2 OF 3                  |  |
| TORONTO, ONTARIO                                                    |                                                                                                                                     | DRAWING NUMBER                    | •        | ISSUE                   |  |
| YOUR CONNECTION TO QUALITY & SERVICE                                | MANUFACTURE OR SALE OF APPARATUS                                                                                                    | 842 Assemb                        | ly       | 1                       |  |