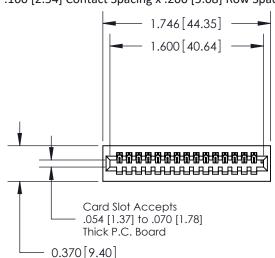

.240 [6.10] Point of Contact-

YOUR CONNECTION TO QUALITY & SERVICE

| ACAD REFERENCE NO. 842 ENG MASTE |                  |  |  |
|----------------------------------|------------------|--|--|
| DRAWN: J.LEE                     | DATE: OCT. 06/09 |  |  |
| CHECKED:                         | DATE:            |  |  |
| SCALE: NTS                       | SHEET 1 OF 3     |  |  |
| DRAWING NUMBER                   | ISSUE            |  |  |