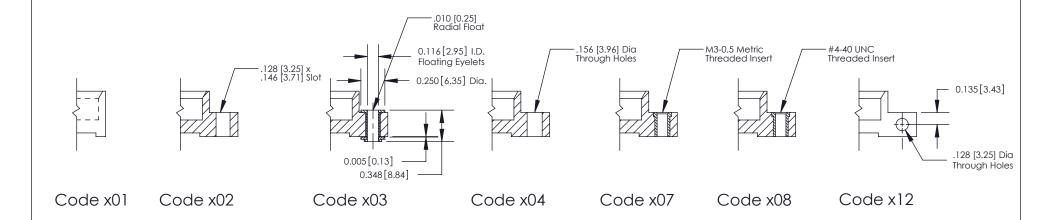

**Mounting Option** 

01-No Mounting Lugs

THIS IS A C.A.D. GENERATED DRAWING DO NOT MAKE MANUAL REVISIONS TO MASTER

SSUE NUMBER

DRIGINAL

1

| 842/892 Series High Temp Card Edge Connector<br>Mounting Options |                                                                                                  | ACAD REFERENCE NO. 842 ENG MASTER |             |         |           |
|------------------------------------------------------------------|--------------------------------------------------------------------------------------------------|-----------------------------------|-------------|---------|-----------|
|                                                                  |                                                                                                  | DRAWN:                            | J.LEE       | DATE: O | CT. 06/09 |
|                                                                  |                                                                                                  | CHECKED:                          |             | DATE:   |           |
| EDAC INC THESE DRAWINGS AND SPECIFICATIONS                       | SCALE:                                                                                           | NTS                               | SHEET ;     | 3 OF 3  |           |
| I   S   I   G   TORONTO, ONTARIO                                 | ARE THE PROPERTY OF EDAC INC.,AND SHALL NOT BE REPRODUCED,OR COPIED OR USED AS THE BASIS FOR THE | DRAWING                           | NUMBER      |         | ISSUE     |
| YOUR CONNECTION TO QUALITY & SERVICE                             | MANUFACTURE OR SALE OF APPARATUS                                                                 |                                   | 42 Assembly |         | 1         |