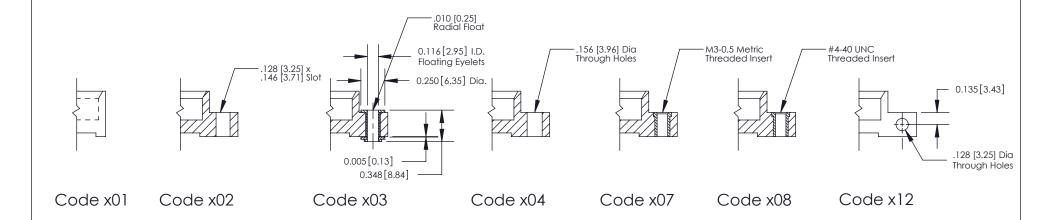

THIS IS A C.A.D. GENERATED DRAWING DO NOT MAKE MANUAL REVISIONS TO MASTER

SSUE NUMBER

DRIGINAL

1

| 842/892 Series High Temp Card Edge Connector<br>Mounting Options |                                                                                                  | ACAD REFERENCE NO. 842 ENG MASTER |             |         |           |
|------------------------------------------------------------------|--------------------------------------------------------------------------------------------------|-----------------------------------|-------------|---------|-----------|
|                                                                  |                                                                                                  | DRAWN:                            | J.LEE       | DATE: O | CT. 06/09 |
|                                                                  |                                                                                                  | CHECKED:                          |             | DATE:   |           |
| EDAC INC THESE DRAWINGS AND SPECIFICATIONS                       | SCALE:                                                                                           | NTS                               | SHEET ;     | 3 OF 3  |           |
| I   S   I   G   TORONTO, ONTARIO                                 | ARE THE PROPERTY OF EDAC INC.,AND SHALL NOT BE REPRODUCED,OR COPIED OR USED AS THE BASIS FOR THE | DRAWING                           | NUMBER      |         | ISSUE     |
| YOUR CONNECTION TO QUALITY & SERVICE                             | MANUFACTURE OR SALE OF APPARATUS                                                                 |                                   | 42 Assembly |         | 1         |