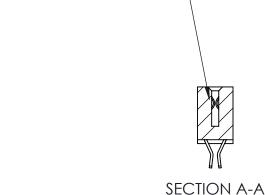

842 Assembly

THIS IS A C.A.D. GENERATED DRAWING DO NOT MAKE MANUAL REVISIONS TO MASTER.

ISSUE NUMBER

ORIGINAL

1

| 842/892 Series High Temp Card Edge Connector<br>Contact Bend Detail |                                                                                                                                   | ACAD REFERENCE NO. 842 ENG MASTER |          |                         |  |
|---------------------------------------------------------------------|-----------------------------------------------------------------------------------------------------------------------------------|-----------------------------------|----------|-------------------------|--|
|                                                                     |                                                                                                                                   | DRAWN: J.LEE                      | DATE: OC | DATE: <b>OCT. 06/09</b> |  |
|                                                                     |                                                                                                                                   | CHECKED:                          | DATE:    | DATE:                   |  |
| EDAC INC                                                            | THESE DRAWINGS AND SPECIFICATIONS ARE THE PROPERTY OF EDAC INC.AND SHALL NOT BE REPRODUCED,OR COPIED OR USED AS THE BASIS FOR THE | SCALE: NTS                        | SHEET    | 2 OF 3                  |  |
| TORONTO, ONTARIO                                                    |                                                                                                                                   | DRAWING NUMBER                    | •        | ISSUE                   |  |
| YOUR CONNECTION TO QUALITY & SERVICE                                | MANUFACTURE OR SALE OF APPARATUS                                                                                                  | 842 Assemb                        | ly       | 1                       |  |