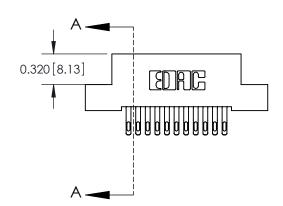

842 Assembly

THIS IS A C.A.D. GENERATED DRAWING DO NOT MAKE MANUAL REVISIONS TO MASTER.

ISSUE NUMBER

ORIGINAL

1

| 842/892 Series High Temp Card Edge Connector<br>Contact Bend Detail |                                                                                                                                   | ACAD REFERENCE NO. 842 ENG MASTER |          |                         |  |
|---------------------------------------------------------------------|-----------------------------------------------------------------------------------------------------------------------------------|-----------------------------------|----------|-------------------------|--|
|                                                                     |                                                                                                                                   | DRAWN: J.LEE                      | DATE: OC | DATE: <b>OCT. 06/09</b> |  |
|                                                                     |                                                                                                                                   | CHECKED:                          | DATE:    | DATE:                   |  |
| EDAC INC                                                            | THESE DRAWINGS AND SPECIFICATIONS ARE THE PROPERTY OF EDAC INC.AND SHALL NOT BE REPRODUCED,OR COPIED OR USED AS THE BASIS FOR THE | SCALE: NTS                        | SHEET    | 2 OF 3                  |  |
| TORONTO, ONTARIO                                                    |                                                                                                                                   | DRAWING NUMBER                    | •        | ISSUE                   |  |
| YOUR CONNECTION TO QUALITY & SERVICE                                | MANUFACTURE OR SALE OF APPARATUS                                                                                                  | 842 Assemb                        | ly       | 1                       |  |