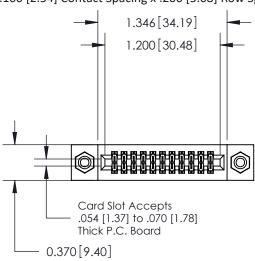

## **Mounting Option**

08-#4-40 Unified Threaded Inserts

## **Contact Detail**

555-Extender Board Bend (Code 500 Contacts)

.100 [2.54] Contact Spacing x .200 [5.08] Row Spacing





**See Accompanying Pages for:** 

- **Contact Bend Details**
- **Mounting Options**



.240 [6.10] Point of Contact-



842/892 Series High Temp Card Edge Connector Part Number: 842-022-555-208

YOUR CONNECTION TO QUALITY & SERVICE

| ACAD REFERENCE NO. 842 ENG MASTER |                  |  |  |  |
|-----------------------------------|------------------|--|--|--|
| DRAWN: J.LEE                      | DATE: OCT. 06/09 |  |  |  |
| CHECKED:                          | DATE:            |  |  |  |
| SCALE: NTS                        | SHEET 1 OF 3     |  |  |  |
| DRAWING NUMBER                    | ISSUE            |  |  |  |

842 Assembly

THIS IS A C.A.D. GENERATED DRAWING DO NOT MAKE MANUAL REVISIONS TO MASTER.

ISSUE NUMBER

ORIGINAL

1



| 842/892 Series High Temp Card Edge Connector<