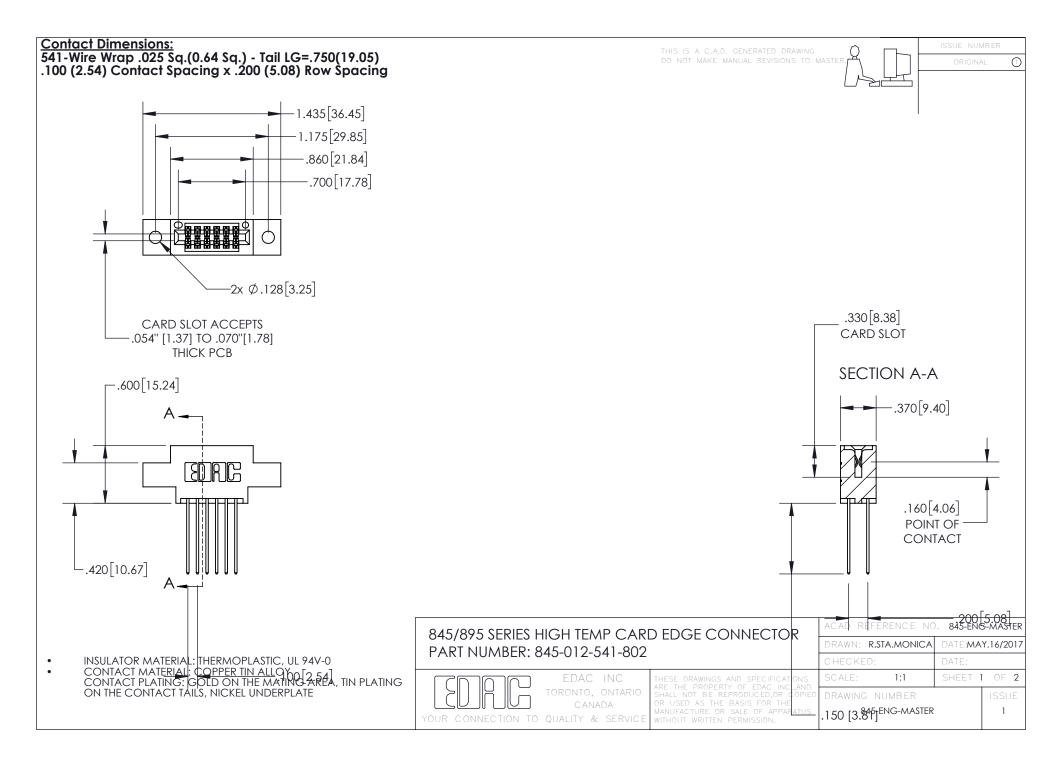

INSULATOR MATERIAL: THERMOPLASTIC POLYESTER, UL 94V-0 DAP MATERIAL AVAILABLE UPON REQUEST

**Contact Code 558** 

CONTACT MATERIAL; COPPER ALLOY CONTACT PLATING: GOLD ON THE MATING AREA, TIN PLATING ON THE CONTACT TAILS, NICKEL UNDERPLATE

## 845/895 SERIES HIGH TEMP CARD EDGE CONNECTOR CONTACT CODE 555,556,558,559,560 DIMENSIONS

YOUR CONNECTION TO QUALITY & SERVICE

Contact Code 559

|   | ACAD REFERENCE NO. 845-ENG-MASTER |                  |  |
|---|-----------------------------------|------------------|--|
|   | DRAWN: R.STA.MONICA               | DATE:MAY.16/2017 |  |
|   | CHECKED:                          | DATE:            |  |
|   | SCALE: 1:1                        | SHEET 2 OF 2     |  |
| D | DRAWING NUMBER                    | ISSUE            |  |

Contact Code 560