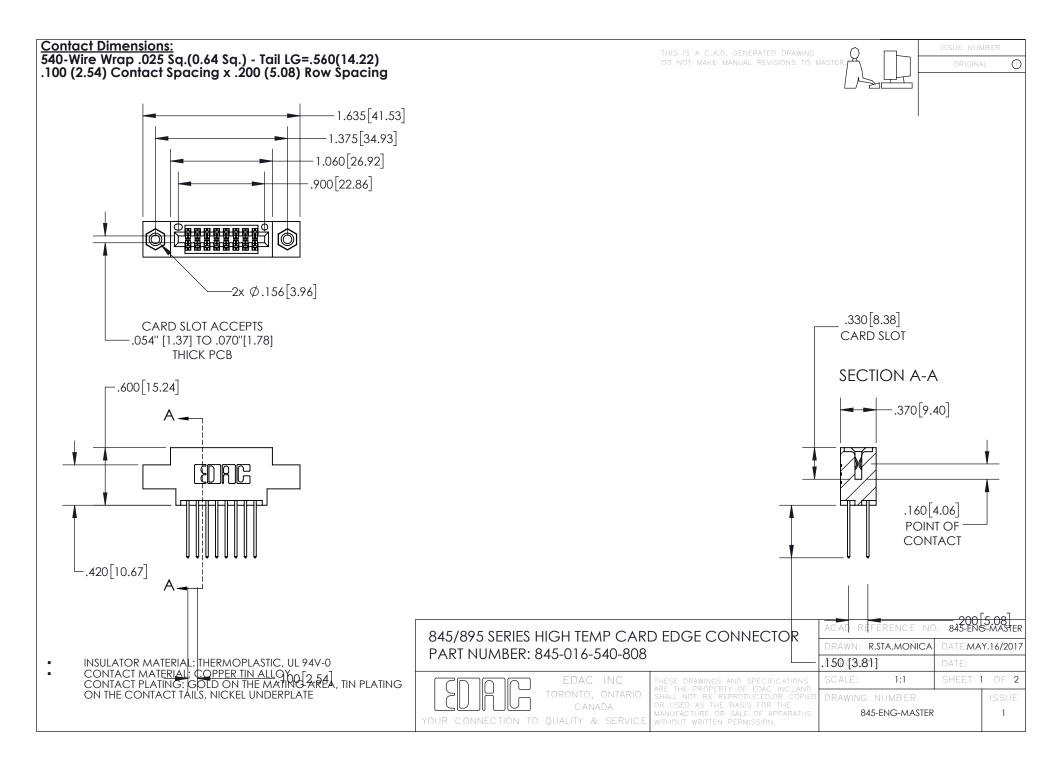

- INSULATOR MATERIAL: THERMOPLASTIC POLYESTER, UL 94V-0 DAP MATERIAL AVAILABLE UPON REQUEST
- CONTACT MATERIAL; COPPER ALLOY

CONTACT PLATING: GOLD ON THE MATING AREA, TIN PLATING ON THE CONTACT TAILS, NICKEL UNDERPLATE