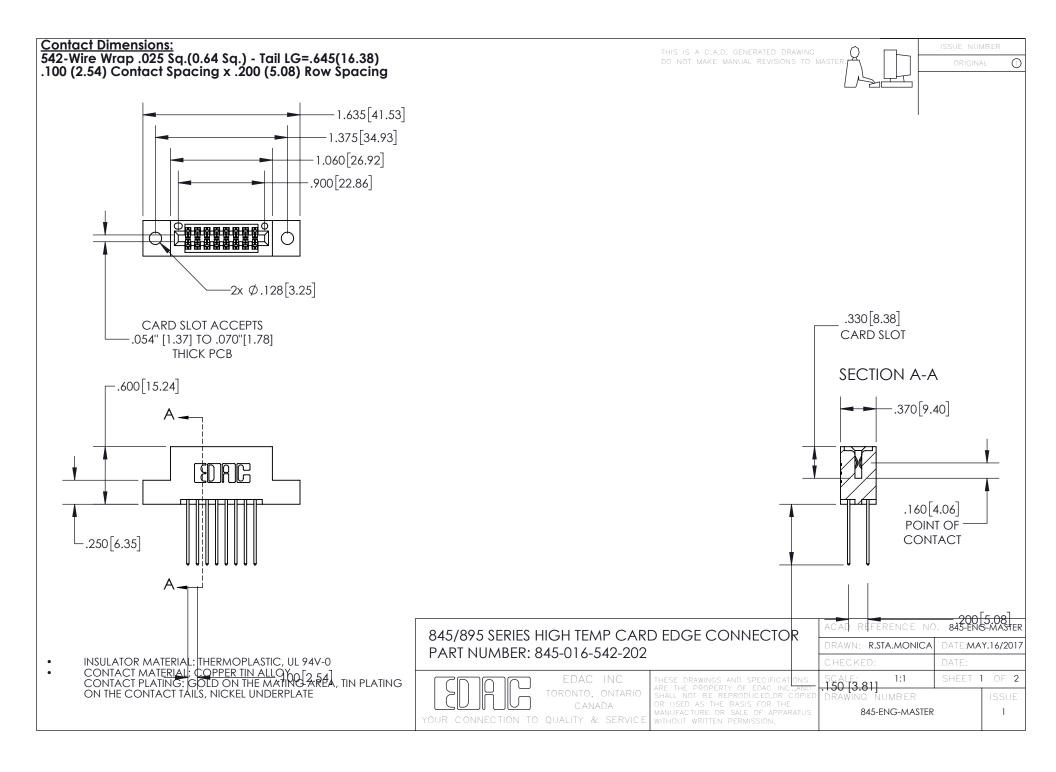

- INSULATOR MATERIAL: THERMOPLASTIC POLYESTER, UL 94V-0 DAP MATERIAL AVAILABLE UPON REQUEST
- CONTACT MATERIAL; COPPER ALLOY

CONTACT PLATING: GOLD ON THE MATING AREA, TIN PLATING ON THE CONTACT TAILS, NICKEL UNDERPLATE