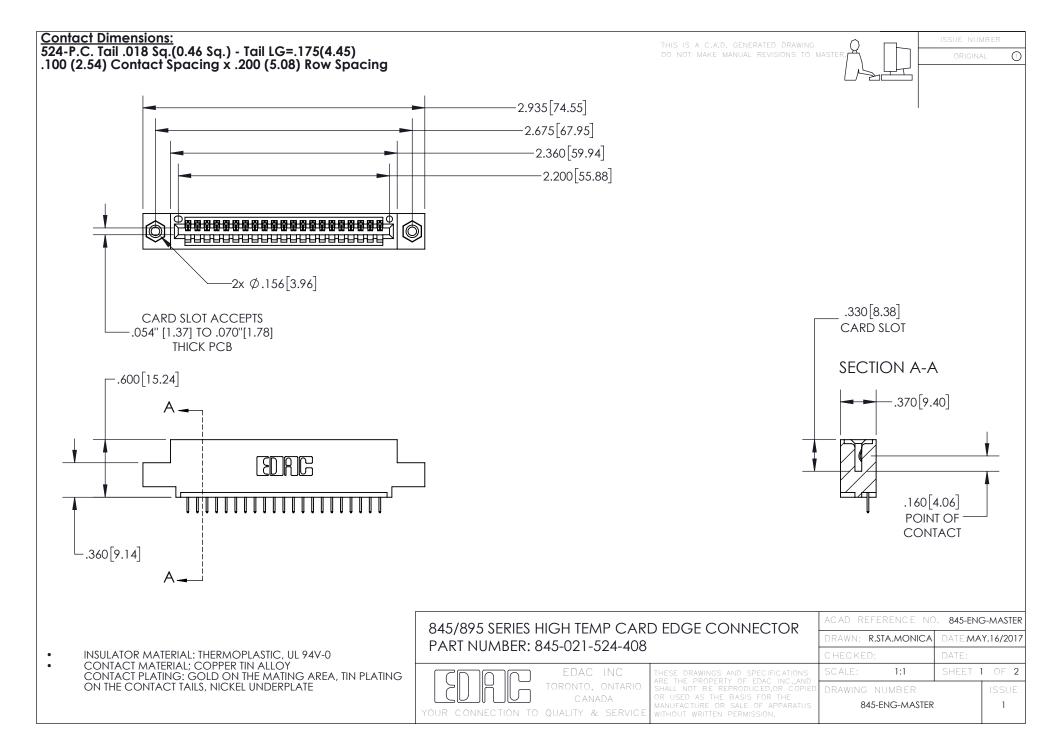

INSULATOR MATERIAL: THERMOPLASTIC POLYESTER, UL 94V-0

DAP MATERIAL AVAILABLE UPON REQUEST

**Contact Code 558** 

CONTACT MATERIAL; COPPER ALLOY CONTACT PLATING: GOLD ON THE MATING AREA, TIN PLATING ON THE CONTACT TAILS, NICKEL UNDERPLATE

## 845/895 SERIES HIGH TEMP CARD EDGE CONNECTOR CONTACT CODE 555,556,558,559,560 DIMENSIONS

YOUR CONNECTION TO QUALITY & SERVICE

Contact Code 559

|   | ACAD REFERENCE NO. 845-ENG-MASTER |                  |
|---|-----------------------------------|------------------|
|   | DRAWN: R.STA.MONICA               | DATE:MAY.16/2017 |
|   | CHECKED:                          | DATE:            |
|   | SCALE: 1:1                        | SHEET 2 OF 2     |
| D | DRAWING NUMBER                    | ISSUE            |

Contact Code 560

845-ENG-MASTER