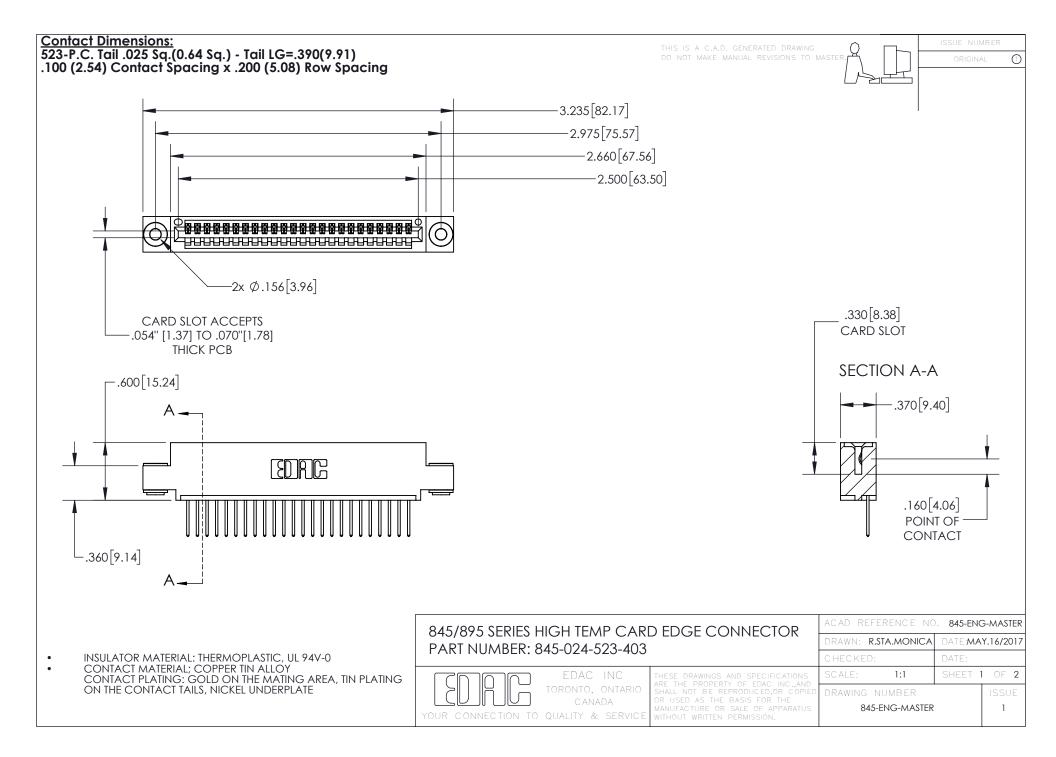

- INSULATOR MATERIAL: THERMOPLASTIC POLYESTER, UL 94V-0 DAP MATERIAL AVAILABLE UPON REQUEST
- CONTACT MATERIAL; COPPER ALLOY

CONTACT PLATING: GOLD ON THE MATING AREA, TIN PLATING ON THE CONTACT TAILS, NICKEL UNDERPLATE