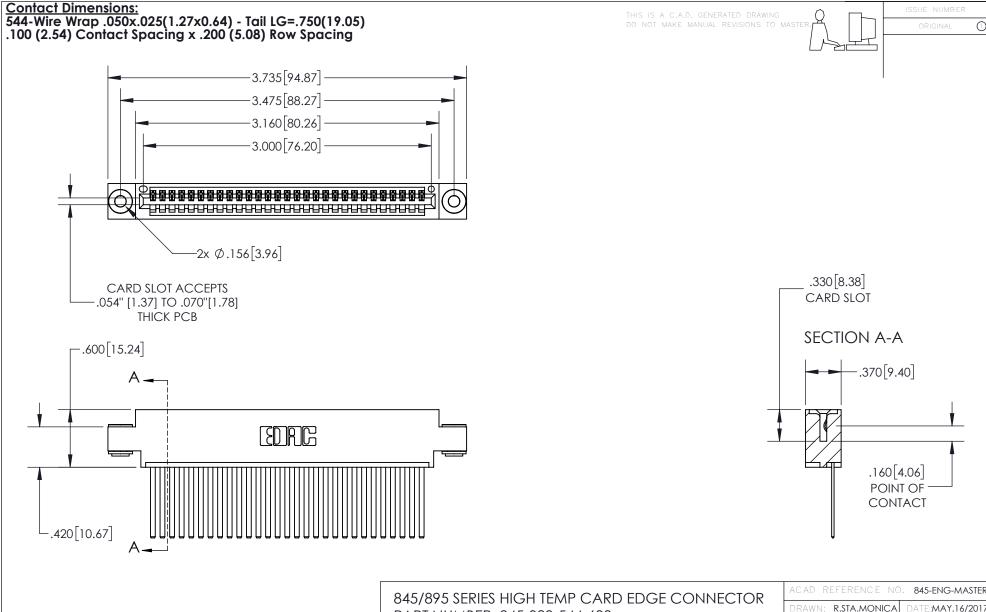

INSULATOR MATERIAL: THERMOPLASTIC, UL 94V-0

CONTACT MATERIAL; COPPER TIN ALLOY
CONTACT PLATING: GOLD ON THE MATING AREA, TIN PLATING
ON THE CONTACT TAILS, NICKEL UNDERPLATE

| 845/895 SE | IES HIGH TEMP CARD EDGE CONNECTO | )R |
|------------|----------------------------------|----|
| PART NUMI  | ER: 845-029-544-603              |    |

YOUR CONNECTION TO QUALITY & SERVICE

| ACAD REFERENCE NO. 845-ENG-MASTER |                  |  |  |
|-----------------------------------|------------------|--|--|
| DRAWN: R.STA.MONICA               | DATE:MAY.16/2017 |  |  |
| CHECKED:                          | DATE:            |  |  |
| SCALE: 1:1                        | SHEET 1 OF 2     |  |  |
| DRAWING NUMBER                    | ISSUE            |  |  |
| 845-ENG-MASTER                    | 1                |  |  |