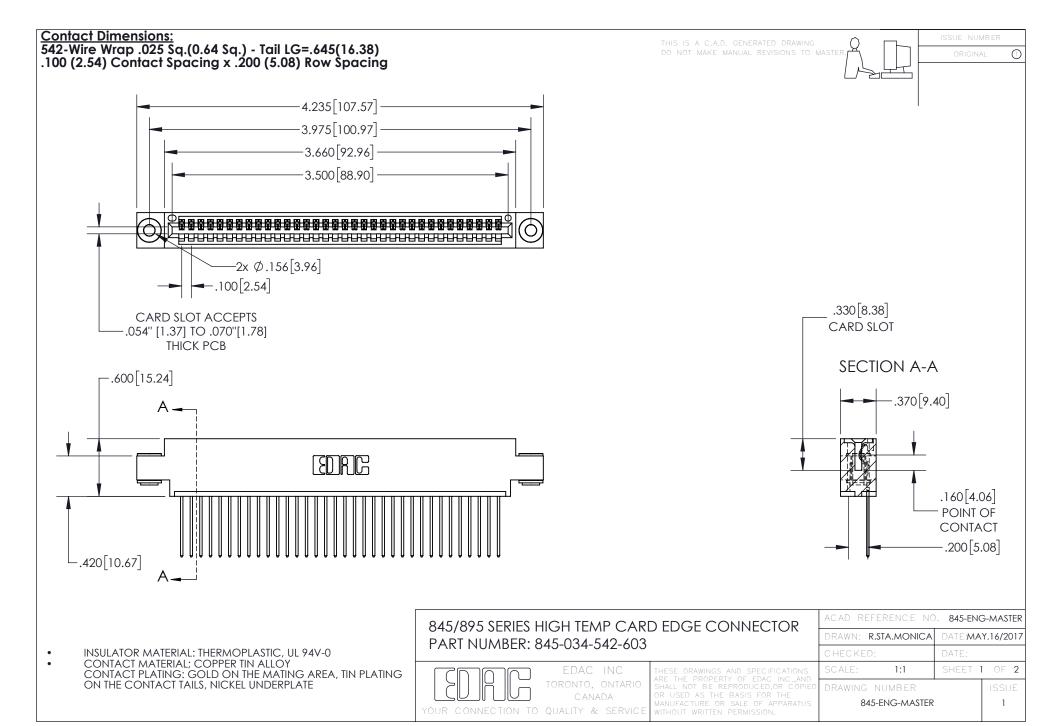

INSULATOR MATERIAL: THERMOPLASTIC POLYESTER, UL 94V-0 DAP MATERIAL AVAILABLE UPON REQUEST

**Contact Code 558** 

CONTACT MATERIAL; COPPER ALLOY CONTACT PLATING: GOLD ON THE MATING AREA, TIN PLATING ON THE CONTACT TAILS, NICKEL UNDERPLATE

## 845/895 SERIES HIGH TEMP CARD EDGE CONNECTOR CONTACT CODE 555,556,558,559,560 DIMENSIONS

YOUR CONNECTION TO QUALITY & SERVICE

Contact Code 559

|   | ACAD REFERENCE NO. 845-ENG-MASTER |                  |  |
|---|-----------------------------------|------------------|--|
|   | DRAWN: R.STA.MONICA               | DATE:MAY.16/2017 |  |
|   | CHECKED:                          | DATE:            |  |
|   | SCALE: 1:1                        | SHEET 2 OF 2     |  |
| D | DRAWING NUMBER                    | ISSUE            |  |

Contact Code 560