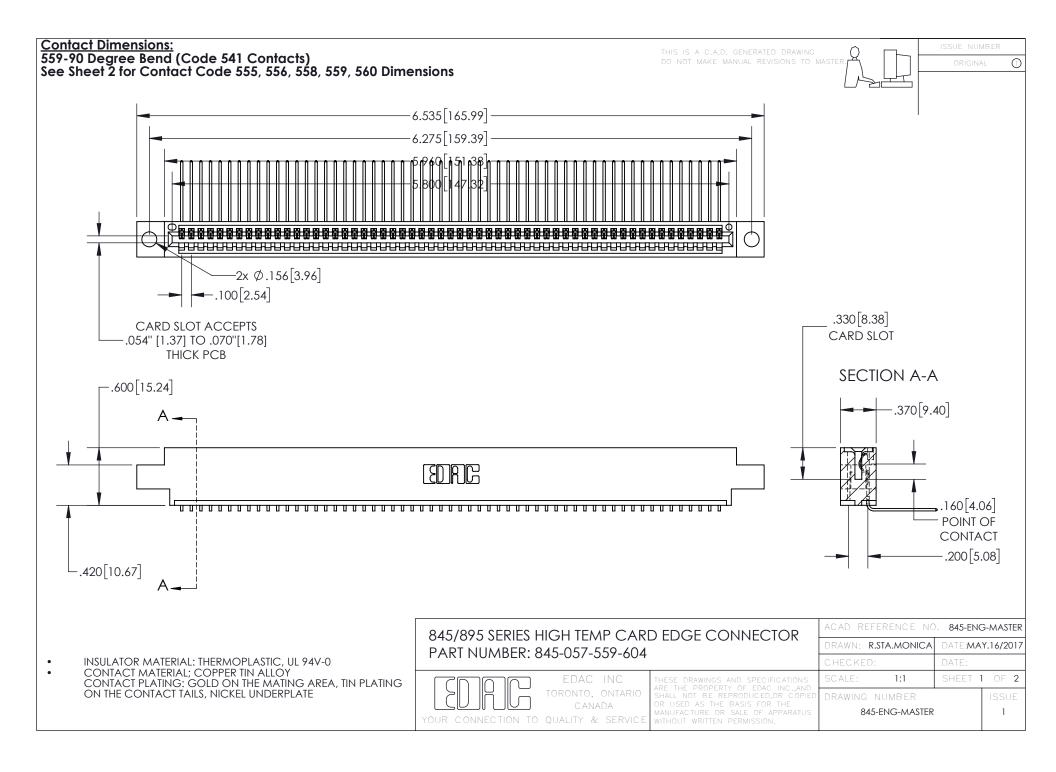

INSULATOR MATERIAL: THERMOPLASTIC POLYESTER, UL 94V-0 DAP MATERIAL AVAILABLE UPON REQUEST

**Contact Code 558** 

CONTACT MATERIAL; COPPER ALLOY CONTACT PLATING: GOLD ON THE MATING AREA, TIN PLATING ON THE CONTACT TAILS, NICKEL UNDERPLATE

## 845/895 SERIES HIGH TEMP CARD EDGE CONNECTOR CONTACT CODE 555,556,558,559,560 DIMENSIONS

YOUR CONNECTION TO QUALITY & SERVICE

Contact Code 559

|   | ACAD REFERENCE NO. 845-ENG-MASTER |                  |  |
|---|-----------------------------------|------------------|--|
|   | DRAWN: R.STA.MONICA               | DATE:MAY.16/2017 |  |
|   | CHECKED:                          | DATE:            |  |
|   | SCALE: 1:1                        | SHEET 2 OF 2     |  |
| D | DRAWING NUMBER                    | ISSUE            |  |

Contact Code 560