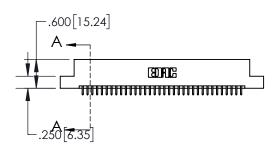

ACAD REFERENCE NO. 845-ENG-MASTER

INSULATOR MATERIAL: THERMOPLASTIC POLYESTER, UL 94V-0 DAP MATERIAL AVAILABLE UPON REQUEST

**Contact Code 558** 

CONTACT MATERIAL; COPPER ALLOY CONTACT PLATING: GOLD ON THE MATING AREA, TIN PLATING ON THE CONTACT TAILS, NICKEL UNDERPLATE

## 845/895 SERIES HIGH TEMP CARD EDGE CONNECTOR CONTACT CODE 555,556,558,559,560 DIMENSIONS

YOUR CONNECTION TO QUALITY & SERVICE

Contact Code 559

|   | ACAD REFERENCE NO   | . 845-ENG-MASTER |
|---|---------------------|------------------|
|   | DRAWN: R.STA.MONICA | DATE:MAY.16/2017 |
|   | CHECKED:            | DATE:            |
|   | SCALE: 1:1          | SHEET 2 OF 2     |
| D | DRAWING NUMBER      | ISSUE            |