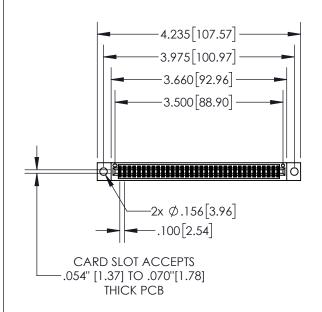

1

| .330[8.38]<br>CARD SLOT |                                   |  |  |  |
|-------------------------|-----------------------------------|--|--|--|
| -                       | .370[9.40]                        |  |  |  |
|                         | SECTION A-A                       |  |  |  |
| .150_3.8 1              | .160[4.06]<br>POINT OF<br>CONTACT |  |  |  |
| -                       | 200[5.08]                         |  |  |  |

| 845/895 | SERIES HIGH TEMP CARD | EDGE CONNECTOR |
|---------|-----------------------|----------------|
| PART NI | MBER: 845-068-521-204 |                |

|         | DRAWN: R.STA.MONICA | DATE:MA | Y.16/2017 |
|---------|---------------------|---------|-----------|
|         | CHECKED:            | DATE:   |           |
| D<br>ED | SCALE: 1:2          | SHEET ' | 1 OF 2    |
|         | DRAWING NUMBER      |         | ISSUE     |
| S       | 845-ENG-MASTER      |         | 1         |