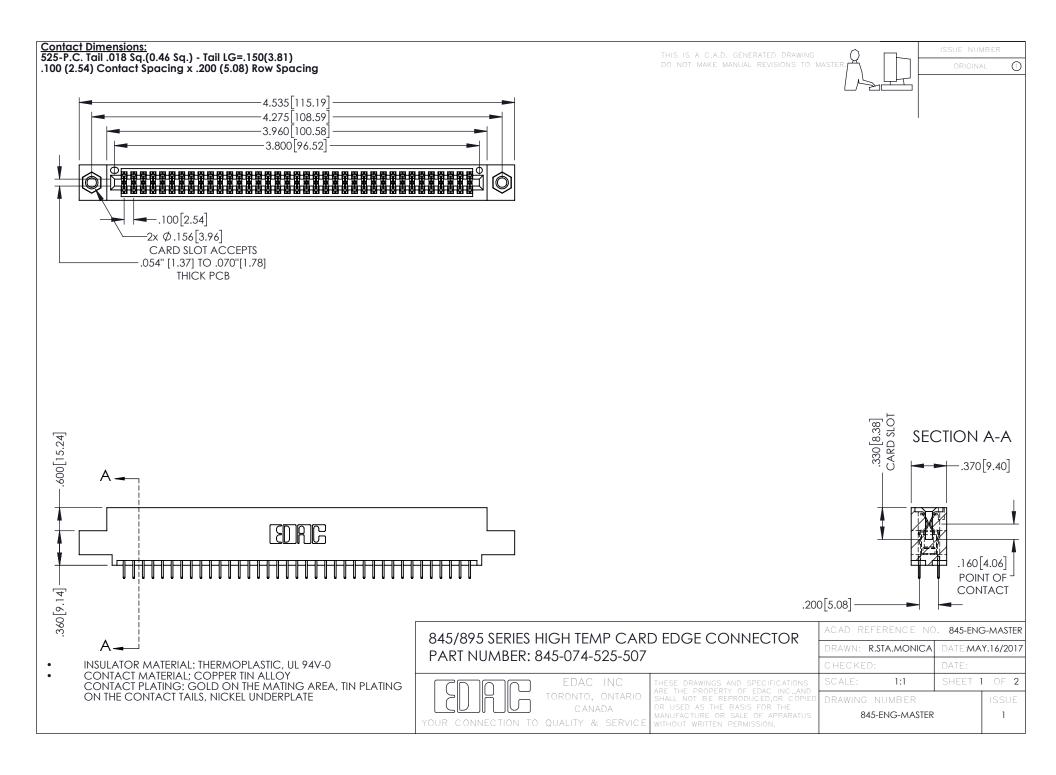

**Contact Code 558** Contact Code 559 Contact Code 560

- INSULATOR MATERIAL: THERMOPLASTIC POLYESTER, UL 94V-0 DAP MATERIAL AVAILABLE UPON REQUEST
- CONTACT MATERIAL; COPPER ALLOY

CONTACT PLATING: GOLD ON THE MATING AREA, TIN PLATING ON THE CONTACT TAILS, NICKEL UNDERPLATE

## 845/895 SERIES HIGH TEMP CARD EDGE CONNECTOR CONTACT CODE 555,556,558,559,560 DIMENSIONS

YOUR CONNECTION TO QUALITY & SERVICE

|   | ACAD REFERENCE NO. 845-ENG-MASTER |                  |
|---|-----------------------------------|------------------|
|   | DRAWN: R.STA.MONICA               | DATE:MAY.16/2017 |
|   | CHECKED:                          | DATE:            |
|   | SCALE: 1:1                        | SHEET 2 OF 2     |
| D | DRAWING NUMBER                    | ISSUE            |

845-ENG-MASTER