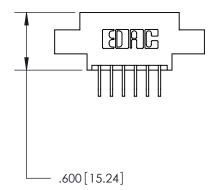

THIS IS A C.A.D. GENERATED DRAWING DO NOT MAKE MANUAL REVISIONS TO MASTER.

ISSUE NUMBER

.165[4.19]

.375 [9.54]

ORIGINAL

1

.060 [1.52] .125(3.18) to .210(5.33) **Outside Tails** .125(3.18) to .210(5.33) **Outside Tails** 

**Contact Code 558** 