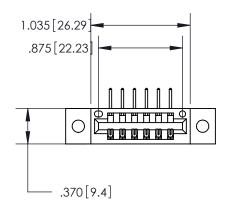

<u>Contact Dimensions:</u>
558-90 Degree Bend (Code 541 Contacts)
See Sheet 2 for Contact Code 555, 556, 558, 559, 560 Dimensions

THIS IS A C.A.D. GENERATED DRAWING DO NOT MAKE MANUAL REVISIONS TO MASTER.

ISSUE NUMBER

ORIGINAL

Card Slot Accepts .054 [1.37] to .070 [1.78] Thick P.C. Board .330 [8.38] Card Slot .160 [4.07] Point of Contact -

INSULATOR MATERIAL: THERMOPLASTIC POLYESTER, UL 94V-0 CONTACT MATERIAL; COPPER, NICKEL, TIN ALLOY CA-725 CONTACT PLATING: GOLD ON THE MATING AREA, TIN-LEAD

ON THE CONTACT TAILS, NICKEL UNDERPLATE

846/896 SERIES HIGH TEMP CARD EDGE CONNECTOR PART NUMBER: 846-006-558-602

YOUR CONNECTION TO QUALITY & SERVICE

**EDAC INC** TORONTO, ONTARIO CANADA

THESE DRAWINGS AND SPECIFICATIONS ARE THE PROPERTY OF EDAC INC., AND SHALL NOT BE REPRODUCED, OR COPIED OR USED AS THE BASIS FOR THE MANUFACTURE OR SALE OF APPARATUS WITHOUT WRITTEN PERMISSION.