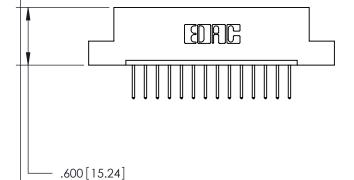

THIS IS A C.A.D. GENERATED DRAWING DO NOT MAKE MANUAL REVISIONS TO MASTER.

ISSUE NUMBER

.165[4.19]

.375 [9.54]

ORIGINAL

1

.060 [1.52] .125(3.18) to .210(5.33) **Outside Tails** .125(3.18) to .210(5.33) **Outside Tails** 