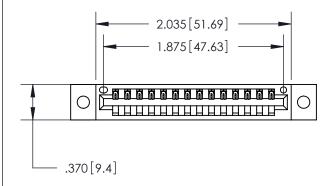

## 846/896 SERIES HIGH TEMP CARD EDGE CONNECTOR PART NUMBER: 846-014-526-102

YOUR CONNECTION TO QUALITY & SERVICE

**EDAC INC** TORONTO, ONTARIO CANADA

THESE DRAWINGS AND SPECIFICATIONS ARE THE PROPERTY OF EDAC INC., AND SHALL NOT BE REPRODUCED, OR COPIED OR USED AS THE BASIS FOR THE MANUFACTURE OR SALE OF APPARATUS WITHOUT WRITTEN PERMISSION.

Contact Dimensions: 526-P.C. Tail .018 Sq. (0.46 Sq.) - Tail LG. =.350 (8.89) .125 (3.18) Contact Spacing x .250 (6.35) Row Spacing

THIS IS A C.A.D. GENERATED DRAWING DO NOT MAKE MANUAL REVISIONS TO MASTER.