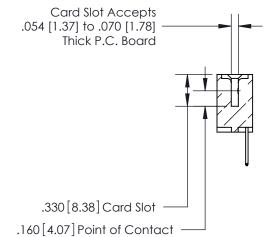

## 846/896 SERIES HIGH TEMP CARD EDGE CONNECTOR CONTACT CODE 555,556,558,559,560 DIMENSIONS

.150 [3.81]

YOUR CONNECTION TO QUALITY & SERVICE

**Contact Code 559** 

**EDAC INC** TORONTO, ONTARIO CANADA

THESE DRAWINGS AND SPECIFICATIONS ARE THE PROPERTY OF EDAC INC.,AND SHALL NOT BE REPRODUCED, OR COPIED OR USED AS THE BASIS FOR THE MANUFACTURE OR SALE OF APPARATUS WITHOUT WRITTEN PERMISSION.