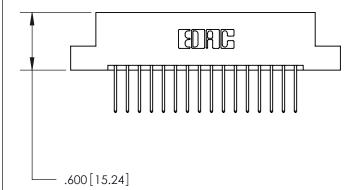

DRAWN: J.LEE DATE: APR. 22/09

CHECKED: DATE:

SCALE: 1:1 SHEET 1 OF 2

DRAWING NUMBER

846-ENG-MASTER ISSUE

846-ENG-MASTER

| Card Slot Accepts<br>.054 [1.37] to .070 [1.78]<br>Thick P.C. Board |      |
|---------------------------------------------------------------------|------|
|                                                                     |      |
| .330 [8.38] Card Slot                                               |      |
| .160 [4.07] Point of Conta                                          | ct — |