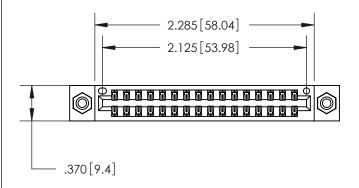

## 846/896 SERIES HIGH TEMP CARD EDGE CONNECTOR PART NUMBER: 846-032-522-208

THIS IS A C.A.D. GENERATED DRAWING DO NOT MAKE MANUAL REVISIONS TO MASTER.

ISSUE NUMBER

.165[4.19]

.375 [9.54]

ORIGINAL

1

.060 [1.52] .125(3.18) to .210(5.33) Outside Tails .125(3.18) to .210(5.33) **Outside Tails** 