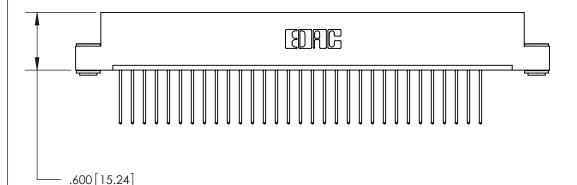

THIS IS A C.A.D. GENERATED DRAWING DO NOT MAKE MANUAL REVISIONS TO MASTER.

ISSUE NUMBER

ORIGINAL

1

.060 [1.52] .200 [5.08] .210[5.33] -.660 [16.76]

.060 [1.52] .150 [3.81] .260[6.6] -**Outside Tails** .660[16.76]

.165[4.19] .375 [9.54] .125(3.18) to .210(5.33) .125(3.18) to .210(5.33)

**Contact Code 558** 

**Contact Code 559** 

**Contact Code 560** 

INSULATOR MATERIAL: THERMOPLASTIC POLYESTER, UL 94V-0 CONTACT MATERIAL; COPPER, NICKEL, TIN ALLOY CA-725 CONTACT PLATING: GOLD ON THE MATING AREA, TIN-LEAD ON THE CONTACT TAILS, NICKEL UNDERPLATE

## 846/896 SERIES HIGH TEMP CARD EDGE CONNECTOR CONTACT CODE 555,556,558,559,560 DIMENSIONS

YOUR CONNECTION TO QUALITY & SERVICE

**EDAC INC** TORONTO, ONTARIO CANADA

THESE DRAWINGS AND SPECIFICATIONS ARE THE PROPERTY OF EDAC INC.,AND SHALL NOT BE REPRODUCED, OR COPIED OR USED AS THE BASIS FOR THE MANUFACTURE OR SALE OF APPARATUS WITHOUT WRITTEN PERMISSION.

**Outside Tails** 

|  | ACAD REFERENCE NO. |       | 846-ENG-MASTER   |        |
|--|--------------------|-------|------------------|--------|
|  | DRAWN:             | J.LEE | DATE: APR. 22/09 |        |
|  | CHECKED:           |       | DATE:            |        |
|  | SCALE:             | 1:1   | SHEET            | 2 OF 2 |
|  | DRAWING NUMBER     |       | ISSUE            |        |