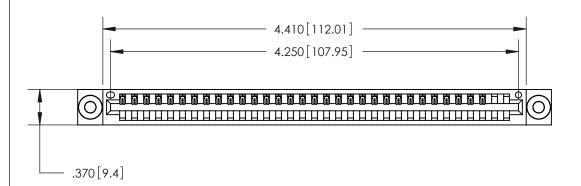

<u>Contact Dimensions:</u> 540-Wire Wrap .025 Sq. (0.64 Sq.) - Tail LG. =.560 (14.22) .125 (3.18) Contact Spacing x .250 (6.35) Row Spacing

THIS IS A C.A.D. GENERATED DRAWING DO NOT MAKE MANUAL REVISIONS TO MASTER.

ISSUE NUMBER

ORIGINAL

(1)

Card Slot Accepts .054 [1.37] to .070 [1.78] Thick P.C. Board .330 [8.38] Card Slot .160 [4.07] Point of Contact -

INSULATOR MATERIAL: THERMOPLASTIC POLYESTER, UL 94V-0 CONTACT MATERIAL; COPPER, NICKEL, TIN ALLOY CA-725

CONTACT PLATING: GOLD ON THE MATING AREA, TIN-LEAD ON THE CONTACT TAILS, NICKEL UNDERPLATE

846/896 SERIES HIGH TEMP CARD EDGE CONNECTOR PART NUMBER: 846-033-540-103

YOUR CONNECTION TO QUALITY & SERVICE

**EDAC INC** TORONTO, ONTARIO CANADA

THESE DRAWINGS AND SPECIFICATIONS ARE THE PROPERTY OF EDAC INC., AND SHALL NOT BE REPRODUCED, OR COPIED OR USED AS THE BASIS FOR THE MANUFACTURE OR SALE OF APPARATUS WITHOUT WRITTEN PERMISSION.

| ACAD REFERENCE NO. | 846-ENG-MASTER   |  |
|--------------------|------------------|--|
| DRAWN: J.LEE       | DATE: APR. 22/09 |  |
| CHECKED:           | DATE:            |  |
| SCALE: 1:1         | SHEET 1 OF 2     |  |
| DRAWING NUMBER     | ISSUE            |  |
| 846-ENG-MASTER     | 1                |  |