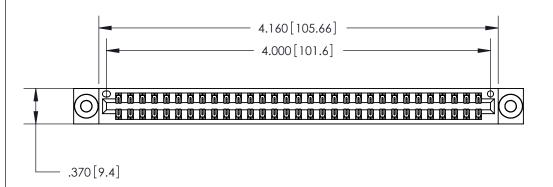

<u>Contact Dimensions:</u> 556-Extender Board Bend (Code 520 Contacts) See Sheet 2 for Contact Code 555, 556, 558, 559, 560 Dimensions

THIS IS A C.A.D. GENERATED DRAWING DO NOT MAKE MANUAL REVISIONS TO MASTER.

ISSUE NUMBER

ORIGINAL

Card Slot Accepts .054 [1.37] to .070 [1.78] Thick P.C. Board .330[8.38] Card Slot -.160 [4.07] Point of Contact -

INSULATOR MATERIAL: THERMOPLASTIC POLYESTER, UL 94V-0 CONTACT MATERIAL; COPPER, NICKEL, TIN ALLOY CA-725

CONTACT PLATING: GOLD ON THE MATING AREA, TIN-LEAD ON THE CONTACT TAILS, NICKEL UNDERPLATE

846/896 SERIES HIGH TEMP CARD EDGE CONNECTOR PART NUMBER: 846-062-556-203

YOUR CONNECTION TO QUALITY & SERVICE

**EDAC INC** TORONTO, ONTARIO CANADA