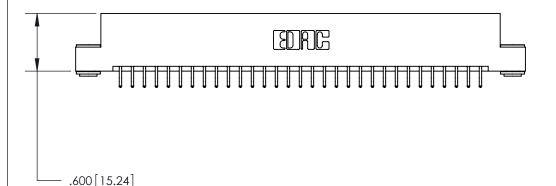

ISSUE NUMBER

ORIGINAL

Card Slot Accepts .054 [1.37] to .070 [1.78] Thick P.C. Board .330[8.38] Card Slot -.160 [4.07] Point of Contact -

INSULATOR MATERIAL: THERMOPLASTIC POLYESTER, UL 94V-0 CONTACT MATERIAL; COPPER, NICKEL, TIN ALLOY CA-725

CONTACT PLATING: GOLD ON THE MATING AREA, TIN-LEAD ON THE CONTACT TAILS, NICKEL UNDERPLATE

846/896 SERIES HIGH TEMP CARD EDGE CONNECTOR PART NUMBER: 846-062-556-203

YOUR CONNECTION TO QUALITY & SERVICE

**EDAC INC** TORONTO, ONTARIO CANADA