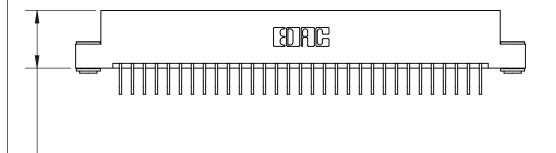

<u>Contact Dimensions:</u>
558-90 Degree Bend (Code 541 Contacts)
See Sheet 2 for Contact Code 555, 556, 558, 559, 560 Dimensions

THIS IS A C.A.D. GENERATED DRAWING DO NOT MAKE MANUAL REVISIONS TO MASTER.

ISSUE NUMBER

ORIGINAL

1

Card Slot Accepts .054 [1.37] to .070 [1.78] Thick P.C. Board .330 [8.38] Card Slot .160 [4.07] Point of Contact -

INSULATOR MATERIAL: THERMOPLASTIC POLYESTER, UL 94V-0 CONTACT MATERIAL; COPPER, NICKEL, TIN ALLOY CA-725

.600 [15.24]

CONTACT PLATING: GOLD ON THE MATING AREA, TIN-LEAD ON THE CONTACT TAILS, NICKEL UNDERPLATE

846/896 SERIES HIGH TEMP CARD EDGE CONNECTOR PART NUMBER: 846-062-558-203

YOUR CONNECTION TO QUALITY & SERVICE