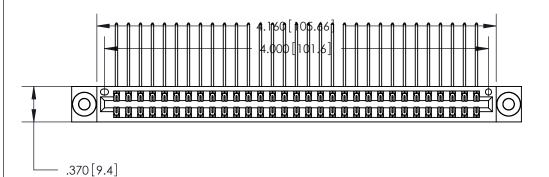

<u>Contact Dimensions:</u>
558-90 Degree Bend (Code 541 Contacts)
See Sheet 2 for Contact Code 555, 556, 558, 559, 560 Dimensions

THIS IS A C.A.D. GENERATED DRAWING DO NOT MAKE MANUAL REVISIONS TO MASTER.

ISSUE NUMBER

ORIGINAL

1

Card Slot Accepts .054 [1.37] to .070 [1.78] Thick P.C. Board .330 [8.38] Card Slot .160 [4.07] Point of Contact -

INSULATOR MATERIAL: THERMOPLASTIC POLYESTER, UL 94V-0 CONTACT MATERIAL; COPPER, NICKEL, TIN ALLOY CA-725

.600 [15.24]

CONTACT PLATING: GOLD ON THE MATING AREA, TIN-LEAD ON THE CONTACT TAILS, NICKEL UNDERPLATE

846/896 SERIES HIGH TEMP CARD EDGE CONNECTOR PART NUMBER: 846-062-558-203

YOUR CONNECTION TO QUALITY & SERVICE