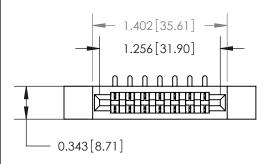

## **Mounting Option**

.128 (3.25) Dia. Side Mounting Holes

## **Contact Detail**

90 Degree Bend (Code 521 Contacts)

.156 [3.96] Contact Spacing x .200 [5.08] Row Spacing





**See Accompanying Page for:** 

**Contact Bend Details** 



SECTION A-A

.175 [4.45] Point of Contact (Measured from bottom of Card Slot) Card Slot Accepts .054 [1.37] to .070 [1.78] Thick P.C. Board

| 807/857 Series High Temp Card Edge Connector |
|----------------------------------------------|
| Part Number: 857-007-453-112                 |

YOUR CONNECTION TO QUALITY & SERVICE

| ACAD REFERENCE NO | . 807 ENG MASTER |
|-------------------|------------------|
| DRAWN: J.LEE      | DATE: AUG. 11/09 |
| CHECKED:          | DATE:            |
| SCALE: NTS        | SHEET 1 OF 2     |
| DRAWING NUMBER    | ISSUE            |

807 Assembly