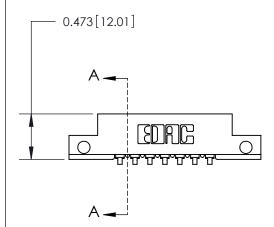

## **Contact Detail**

90 Degree Bend (Code 521 Contacts)

.156 [3.96] Contact Spacing x .200 [5.08] Row Spacing

**See Accompanying Page for:** 

**Contact Bend Details** 

SECTION A-A

.175 [4.45] Point of Contact (Measured from bottom of Card Slot) Card Slot Accepts .054 [1.37] to .070 [1.78] Thick P.C. Board