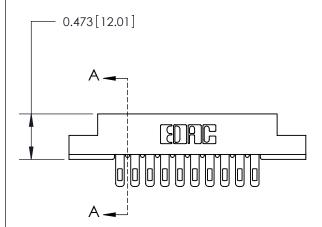

## **Contact Detail**

Wire Hole .087x.013(2.21x0.33) - Tail LG=.282(7.16) .156 [3.96] Contact Spacing x .200 [5.08] Row Spacing

**See Accompanying Page for:** 

**Contact Bend Details** 

**SECTION A-A** 

| 807/857 Series High Temp Card Edge Connector |
|----------------------------------------------|
| Part Number: 857-010-405-104                 |