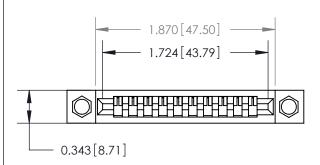

## **Mounting Option**

.156 (3.96) Dia. Mounting Holes

## **Contact Detail**

Wire Hole .087x.013(2.21x0.33) - Tail LG=.282(7.16) .156 [3.96] Contact Spacing x .200 [5.08] Row Spacing





**See Accompanying Page for:** 

**Contact Bend Details** 



**SECTION A-A** 



| 807/857 Series High Temp Card Edge Connector |
|----------------------------------------------|
| Part Number: 857-010-405-104                 |

YOUR CONNECTION TO QUALITY & SERVICE

| ACAD REFERENCE NO | . 807 ENG MASTER |
|-------------------|------------------|
| DRAWN: J.LEE      | DATE: AUG. 11/09 |
| CHECKED:          | DATE:            |
| SCALE: NTS        | SHEET 1 OF 2     |
| DRAWING NUMBER    | ISSUE            |

807 Assembly