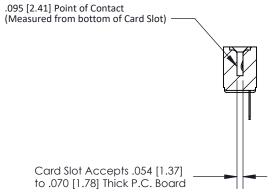

## **Contact Detail**

Wire Hole .087x.013(2.21x0.33) - Tail LG=.282(7.16) .156 [3.96] Contact Spacing x .200 [5.08] Row Spacing

**See Accompanying Page for:** 

**Contact Bend Details** 

**SECTION A-A** 

| 807/857 Series High Temp Card Edge Connector |
|----------------------------------------------|
| Part Number: 857-010-405-104                 |