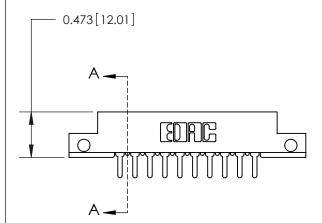

**Mounting Option** 

.128 (3.25) Dia. Side Mounting Holes

## **Contact Detail**

PC Tail .046x.013(1.17x0.33) - Tail LG=.213(5.41)

.156 [3.96] Contact Spacing x .200 [5.08] Row Spacing

**See Accompanying Page for:** 

**Contact Bend Details** 

**SECTION A-A** 

.095 [2.41] Point of Contact (Measured from bottom of Card Slot) Card Slot Accepts .054 [1.37] to .070 [1.78] Thick P.C. Board