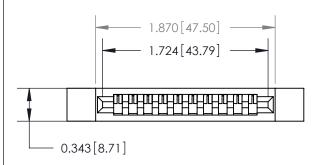

## **Contact Detail**

PC Tail .046x.013(1.17x0.33) - Tail LG=.213(5.41)

.156 [3.96] Contact Spacing x .200 [5.08] Row Spacing

**See Accompanying Page for:** 

**Contact Bend Details** 

**SECTION A-A** 

.095 [2.41] Point of Contact (Measured from bottom of Card Slot) Card Slot Accepts .054 [1.37] to .070 [1.78] Thick P.C. Board