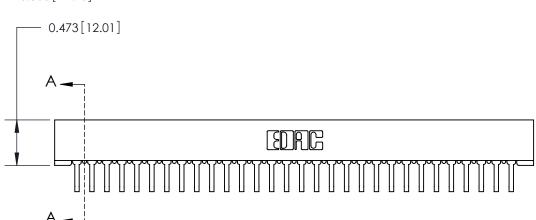

## **Contact Detail**

90 Degree Bend (Code 545 Contacts)

.156 [3.96] Contact Spacing x .200 [5.08] Row Spacing

**SECTION A-A** 

.095 [2.41] Point of Contact (Measured from bottom of Card Slot)

**See Accompanying Page for:** 

**Contact Bend Details** 

807/857 Series High Temp Card Edge Connector Part Number: 857-030-458-101

YOUR CONNECTION TO QUALITY & SERVICE

| ACAD REFERENCE NO. 807 ENG MASTER |                  |
|-----------------------------------|------------------|
| DRAWN: J.LEE                      | DATE: AUG. 11/09 |
| CHECKED:                          | DATE:            |
| SCALE: NTS                        | SHEET 1 OF 2     |
| DRAWING NUMBER                    | ISSUE            |