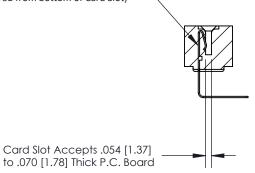

## **Contact Detail**

90 Degree Bend (Code 545 Contacts)

.156 [3.96] Contact Spacing x .200 [5.08] Row Spacing

**SECTION A-A** 

.095 [2.41] Point of Contact (Measured from bottom of Card Slot)

**See Accompanying Page for:** 

**Contact Bend Details** 

807/857 Series High Temp Card Edge Connector Part Number: 857-030-458-101

YOUR CONNECTION TO QUALITY & SERVICE

| ACAD REFERENCE NO. 807 ENG MASTER |                  |
|-----------------------------------|------------------|
| DRAWN: J.LEE                      | DATE: AUG. 11/09 |
| CHECKED:                          | DATE:            |
| SCALE: NTS                        | SHEET 1 OF 2     |
| DRAWING NUMBER                    | ISSUE            |