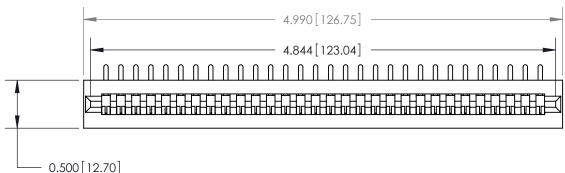

## **Contact Detail**

90 Degree Bend (Code 545 Contacts)

.156 [3.96] Contact Spacing x .200 [5.08] Row Spacing

**SECTION A-A** 

.095 [2.41] Point of Contact (Measured from bottom of Card Slot)

**See Accompanying Page for:** 

**Contact Bend Details** 

807/857 Series High Temp Card Edge Connector Part Number: 857-030-458-101

YOUR CONNECTION TO QUALITY & SERVICE

| ACAD REFERENCE NO. 807 ENG MASTER |                  |
|-----------------------------------|------------------|
| DRAWN: J.LEE                      | DATE: AUG. 11/09 |
| CHECKED:                          | DATE:            |
| SCALE: NTS                        | SHEET 1 OF 2     |
| DRAWING NUMBER                    | ISSUE            |