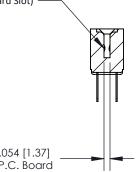

Card Slot Accepts .054 [1.37] to .070 [1.78] Thick P.C. Board

See Accompanying Page for:

**Contact Bend Details** 

807/857 Series High Temp Card Edge Connector Part Number: 857-032-500-207

YOUR CONNECTION TO QUALITY & SERVICE