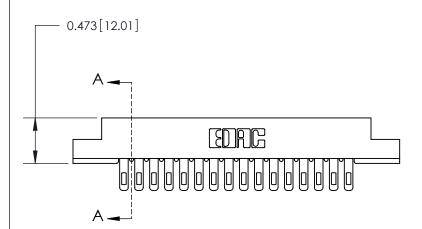

## **Contact Detail**

Wire Hole .087x.013(2.21x0.33) - Tail LG .282(7.16) .156 [3.96] Contact Spacing x .200 [5.08] Row Spacing

2.806[71.27] -2.660 [67.56] -

**SECTION A-A** 

.095 [2.41] Point of Contact (Measured from bottom of Card Slot)

Card Slot Accepts .054 [1.37] to .070 [1.78] Thick P.C. Board

See Accompanying Page for:

**Contact Bend Details** 

807/857 Series High Temp Card Edge Connector Part Number: 857-032-500-207

YOUR CONNECTION TO QUALITY & SERVICE