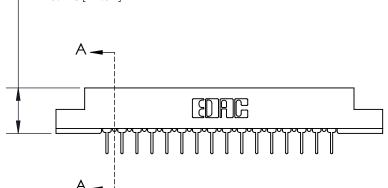

## **Contact Detail**

PC Tail .023x.013(0.58x0.33) - Tail LG=.213(5.41)

.156 [3.96] Contact Spacing x .200 [5.08] Row Spacing

**SECTION A-A** 

.095 [2.41] Point of Contact (Measured from bottom of Card Slot)