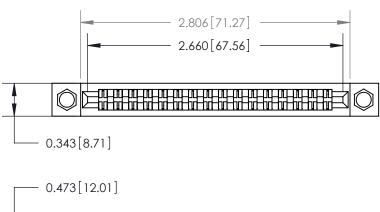

**Mounting Option** 

.156 (3.96) Dia. Mounting Holes

Card Slot Accepts .054 [1.37] to .070 [1.78] Thick P.C. Board

**See Accompanying Page for:** 

**Contact Bend Details** 

| 807/857 Serie | High Temp Card Edge Connector |
|---------------|-------------------------------|
| Part Number   | 857-032-524-204               |