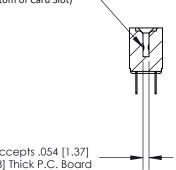

## **Contact Detail**

PC Tail .023x.013(0.58x0.33) - Tail LG=.213(5.41)

.156 [3.96] Contact Spacing x .200 [5.08] Row Spacing

**SECTION A-A** 

.095 [2.41] Point of Contact (Measured from bottom of Card Slot)

Card Slot Accepts .054 [1.37] to .070 [1.78] Thick P.C. Board

**See Accompanying Page for:** 

**Contact Bend Details** 

| 807/857 Serie | High Temp Card Edge Connector |
|---------------|-------------------------------|
| Part Number   | 857-032-524-204               |