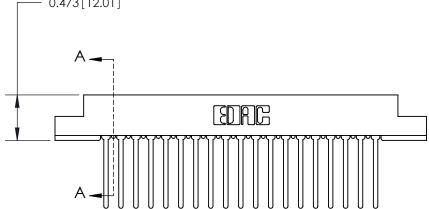

**Mounting Option** 

#4-40 Unified Threaded Inserts

## **Contact Detail**

Wire Wrap .046x.013(1.17x0.33) - Tail LG=.708(17.98)

.156 [3.96] Contact Spacing x .200 [5.08] Row Spacing







**SECTION A-A** 



Card Slot Accepts .054 [1.37] to .070 [1.78] Thick P.C. Board

**See Accompanying Page for:** 

**Contact Bend Details** 

807/857 Series High Temp Card Edge Connector Part Number: 857-038-540-208

YOUR CONNECTION TO QUALITY & SERVICE

| ACAD REFERENCE NO. 807 ENG MASTER |                  |
|-----------------------------------|------------------|
| DRAWN: J.LEE                      | DATE: AUG. 11/09 |
| CHECKED:                          | DATE:            |
| SCALE: NTS                        | SHEET 1 OF 2     |
| DRAWING NUMBER                    | ISSUE            |

807 Assembly