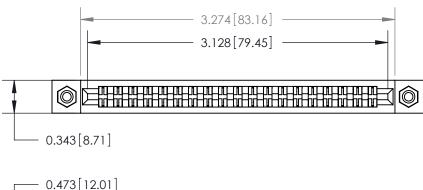

**Mounting Option** 

#4-40 Unified Threaded Inserts

## **Contact Detail**

Wire Wrap .046x.013(1.17x0.33) - Tail LG=.708(17.98)

.156 [3.96] Contact Spacing x .200 [5.08] Row Spacing

**SECTION A-A** 

Card Slot Accepts .054 [1.37] to .070 [1.78] Thick P.C. Board