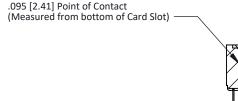

## **Contact Detail**

Wire Wrap .046x.013(1.17x0.33) - Tail LG=.708(17.98)

.156 [3.96] Contact Spacing x .200 [5.08] Row Spacing

**SECTION A-A** 

Card Slot Accepts .054 [1.37] to .070 [1.78] Thick P.C. Board

**See Accompanying Page for:** 

**Contact Bend Details** 

807/857 Series High Temp Card Edge Connector Part Number: 857-038-540-208

YOUR CONNECTION TO QUALITY & SERVICE

| ACAD REFERENCE NO. 807 ENG MASTER |                  |
|-----------------------------------|------------------|
| DRAWN: J.LEE                      | DATE: AUG. 11/09 |
| CHECKED:                          | DATE:            |
| SCALE: NTS                        | SHEET 1 OF 2     |
| DRAWING NUMBER                    | ISSUE            |