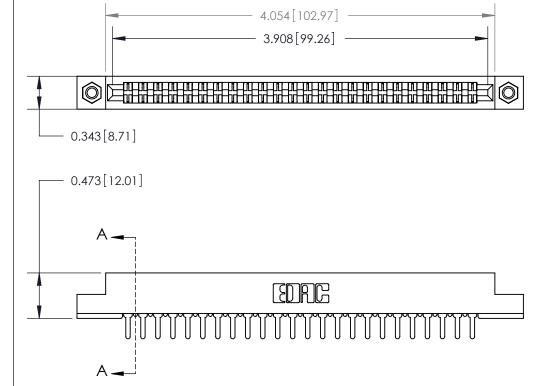

**Mounting Option** 

M3-0.5 Metric Threaded Inserts

## **Contact Detail**

PC Tail .046x.013(1.17x0.33) - Tail LG=.213(5.41)

.156 [3.96] Contact Spacing x .200 [5.08] Row Spacing

**SECTION A-A** 

.095 [2.41] Point of Contact (Measured from bottom of Card Slot)

See Accompanying Page for:

**Contact Bend Details** 

807/857 Series High Temp Card Edge Connector Part Number: 857-048-520-207

| ACAD REFERENCE NO. 807 ENG MASTER |                  |
|-----------------------------------|------------------|
| DRAWN: J.LEE                      | DATE: AUG. 11/09 |
| CHECKED:                          | DATE:            |
| SCALE: NTS                        | SHEET 1 OF 2     |
| DRAWING NUMBER                    | ISSUE            |