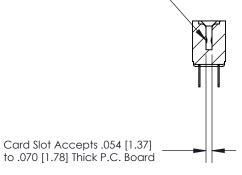

## **Contact Detail**

PC Tail .046x.013(1.17x0.33) - Tail LG=.213(5.41)

.156 [3.96] Contact Spacing x .200 [5.08] Row Spacing

**SECTION A-A** 

.095 [2.41] Point of Contact (Measured from bottom of Card Slot)