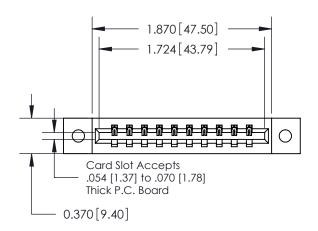

**Mounting Option** 

02-.128 (3.25) Dia. Mounting Holes

## **Contact Detail**

542-Wire Wrap .025 Sq.(0.64 Sq.) - Tail LG=.645(16.38) .156 [3.96] Contact Spacing x .200 [5.08] Row Spacing





**See Accompanying Pages for:** 

**Contact Bend Details** 

THIS IS A C.A.D. GENERATED DRAWING DO NOT MAKE MANUAL REVISIONS TO MASTER.



ISSUE NUMBER

ORIGINAL



837/887 Series High Temp Card Edge Connector Part Number: 887-010-542-602



**EDAC INC** TORONTO, ONTARIO CANADA

THESE DRAWINGS AND SPECIFICATIONS ARE THE PROPERTY OF EDAC INC.,AND SHALL NOT BE REPRODUCED, OR COPIED OR USED AS THE BASIS FOR THE MANUFACTURE OR SALE OF APPARATUS WITHOUT WRITTEN PERMISSION.

| ACAD REFERENCE NO. | 837 ENG MASTER   |  |  |
|--------------------|------------------|--|--|
| DRAWN: J.LEE       | DATE: OCT. 06/09 |  |  |
| CHECKED: DATE:     |                  |  |  |
| SCALE: NTS         | SHEET 1 OF 2     |  |  |
| DRAWING NUMBER     | ISSUE            |  |  |
| 837 Assembly       | 1