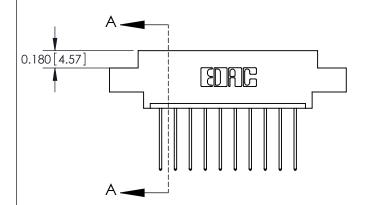

## **Contact Detail**

542-Wire Wrap .025 Sq.(0.64 Sq.) - Tail LG=.645(16.38) .156 [3.96] Contact Spacing x .200 [5.08] Row Spacing

**See Accompanying Pages for:** 

**Contact Bend Details** 

THIS IS A C.A.D. GENERATED DRAWING DO NOT MAKE MANUAL REVISIONS TO MASTER.