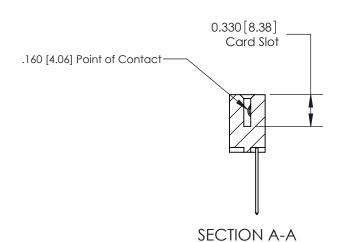

ISSUE NUMBER

ORIGINAL

1

|                     | 837/887 Series High Temp Card Edge Connector |                                                                                                                                                               | ACAD REFERENCE | NO. 837 EN       | 837 ENG MASTER |  |
|---------------------|----------------------------------------------|---------------------------------------------------------------------------------------------------------------------------------------------------------------|----------------|------------------|----------------|--|
| Contact Bend Detail |                                              | DRAWN: J.LEE                                                                                                                                                  | DATE: OC       | DATE: OCT. 06/09 |                |  |
|                     | Confact Bend Defail                          | offider bend Derdii                                                                                                                                           |                | DATE:            | DATE:          |  |
|                     | EDAC INC                                     | TORONTO, ONTARIO  CANADA  ARE THE PROPERTY OF EDAC INC., AND SHALL NOT BE REPRODUCED, OR COPIED OR USED AS THE BASIS FOR THE MANUFACTURE OR SALE OF APPARATUS | SCALE: NTS     | SHEET            | 2 <b>OF</b> 2  |  |
|                     | TORONTO, ONTARIO                             |                                                                                                                                                               | DRAWING NUMBER |                  | ISSUE          |  |
|                     | YOUR CONNECTION TO QUALITY & SERVICE         |                                                                                                                                                               | 837 Assembly   |                  | 1              |  |