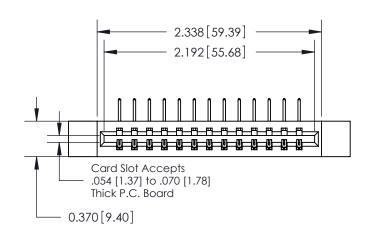

0.330[8.38] Card Slot .160 [4.06] Point of Contact-

**See Accompanying Pages for:** 

**Contact Bend Details** 

| 837/887 Series High Temp Card Edge Connector |
|----------------------------------------------|
| Part Number: 887-013-558-612                 |