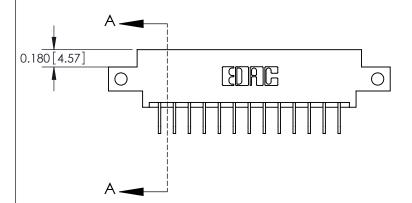

**Mounting Option** 

12-.128 (3.25) Dia. Side Mounting Holes

## **Contact Detail**

558-90 Degree Bend (Code 541 Contacts)

.156 [3.96] Contact Spacing x .200 [5.08] Row Spacing





THIS IS A C.A.D. GENERATED DRAWING DO NOT MAKE MANUAL REVISIONS TO MASTER.



ISSUE NUMBER ORIGINAL 1

0.330[8.38] Card Slot .160 [4.06] Point of Contact-

**See Accompanying Pages for:** 

**Contact Bend Details** 

| 837/887 Series High Temp Card Edge Connector |
|----------------------------------------------|
| Part Number: 887-013-558-612                 |

|                    | EDAC INC          |
|--------------------|-------------------|
|                    | TORONTO, ONTARIO  |
|                    | CANADA            |
| YOUR CONNECTION TO | QUALITY & SERVICE |

**EDAC INC** TORONTO, ONTARIO CANADA

THESE DRAWINGS AND SPECIFICATIONS ARE THE PROPERTY OF EDAC INC.,AND SHALL NOT BE REPRODUCED, OR COPIED OR USED AS THE BASIS FOR THE MANUFACTURE OR SALE OF APPARATUS WITHOUT WRITTE