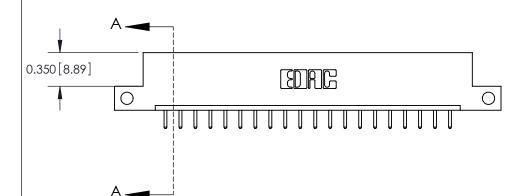

**Mounting Option** 

12-.128 (3.25) Dia. Side Mounting Holes

## **Contact Detail**

520-P.C. Tail .030x.018(0.76x0.46) - Tail LG=.175(4.45)

.156 [3.96] Contact Spacing x .200 [5.08] Row Spacing

Thick P.C. Board

0.370 [9.40]





THIS IS A C.A.D. GENERATED DRAWING DO NOT MAKE MANUAL REVISIONS TO MASTER.



ISSUE NUMBER

ORIGINAL



**See Accompanying Pages for:** 

**Contact Bend Details** 

837/887 Series High Temp Card Edge Connector Part Number: 887-020-520-112

|                    | EDAC INC          |  |  |
|--------------------|-------------------|--|--|
|                    | TORONTO, ONTARIO  |  |  |
|                    | CANADA            |  |  |
| YOUR CONNECTION TO | QUALITY & SERVICE |  |  |

EDAC INC TORONTO, ONTARIO CANADA

THESE DRAWINGS AND SPECIFICATIONS ARE THE PROPERTY OF EDAC INC., AND SHALL NOT BE REPRODUCED, OR COPIED OR USED AS THE BASIS FOR THE MANUFACTURE OR SALE OF APPARATUS WITHOUT WRITTEN PERMISSION.

| ACAD REFERENCE NO. | 837 ENG MASTER   |  |  |
|--------------------|-------------