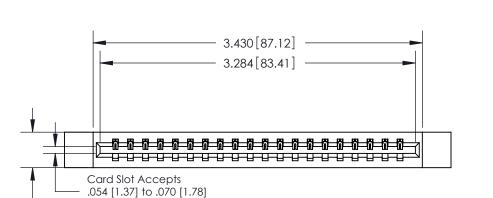

## **Contact Detail**

520-P.C. Tail .030x.018(0.76x0.46) - Tail LG=.175(4.45)

.156 [3.96] Contact Spacing x .200 [5.08] Row Spacing

Thick P.C. Board

0.370 [9.40]

THIS IS A C.A.D. GENERATED DRAWING DO NOT MAKE MANUAL REVISIONS TO MASTER.