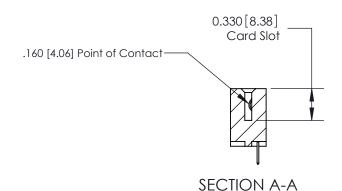

## **Contact Detail**

520-P.C. Tail .030x.018(0.76x0.46) - Tail LG=.175(4.45)

.156 [3.96] Contact Spacing x .200 [5.08] Row Spacing

Thick P.C. Board

0.370 [9.40]

THIS IS A C.A.D. GENERATED DRAWING DO NOT MAKE MANUAL REVISIONS TO MASTER.