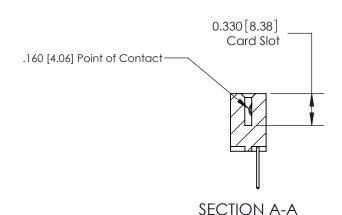

## **Contact Detail**

523-P.C. Tail .025 Sq.(0.64 Sq.) - Tail LG=.390(9.91)

.156 [3.96] Contact Spacing x .200 [5.08] Row Spacing

THIS IS A C.A.D. GENERATED DRAWING DO NOT MAKE MANUAL REVISIONS TO MASTER.