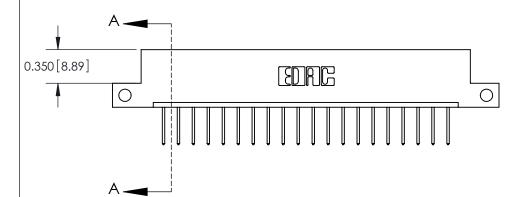

**Mounting Option** 

12-.128 (3.25) Dia. Side Mounting Holes

## **Contact Detail**

523-P.C. Tail .025 Sq.(0.64 Sq.) - Tail LG=.390(9.91)

.156 [3.96] Contact Spacing x .200 [5.08] Row Spacing





THIS IS A C.A.D. GENERATED DRAWING DO NOT MAKE MANUAL REVISIONS TO MASTER.



ISSUE NUMBER

ORIGINAL



**See Accompanying Pages for:** 

**Contact Bend Details** 

837/887 Series High Temp Card Edge Connector Part Number: 887-020-523-112



**EDAC INC** TORONTO, ONTARIO CANADA

THESE DRAWINGS AND SPECIFICATIONS ARE THE PROPERTY OF EDAC INC.,AND SHALL NOT BE REPRODUCED, OR COPIED OR USED AS THE BASIS FOR THE MANUFACTURE OR SALE OF APPARATUS WITHOUT WRITTEN PERMISSION.

| ACAD REFERENCE NO. | 837 ENG MASTER   |  |  |
|--------------------|------------------|--|--|
| DRAWN: J.LEE       | DATE: OCT. 06/09 |  |  |
| CHECKED:           | ECKED: DATE:     |  |  |
| SCALE: NTS         | SHEET 1 OF 2     |  |  |
| DRAWING NUMBER     | ISSUE            |  |  |
| 837 Assembly       | 1