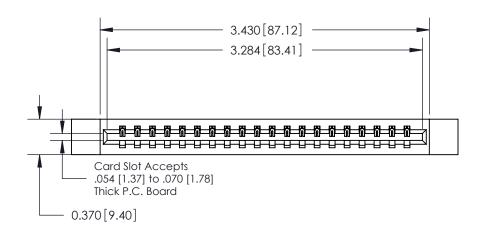

**Mounting Option** 

12-.128 (3.25) Dia. Side Mounting Holes

## **Contact Detail**

523-P.C. Tail .025 Sq.(0.64 Sq.) - Tail LG=.390(9.91)

.156 [3.96] Contact Spacing x .200 [5.08] Row Spacing

THIS IS A C.A.D. GENERATED DRAWING DO NOT MAKE MANUAL REVISIONS TO MASTER.