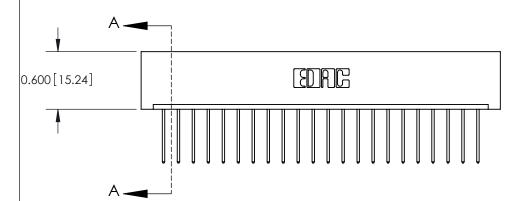

0.330[8.38] Card Slot .160 [4.06] Point of Contact **SECTION A-A** 

**See Accompanying Pages for:** 

**Contact Bend Details** 

837/887 Series High Temp Card Edge Connector Part Number: 887-022-540-101

YOUR CONNECTION TO QUALITY & SERVICE

ISSUE NUMBER

ORIGINAL

1

|                     | 837/887 Series High Temp Card Edge Connector |                                                                                           | ACAD REFERENCE | NO. 837 EN       | 837 ENG MASTER |  |
|---------------------|----------------------------------------------|-------------------------------------------------------------------------------------------|----------------|------------------|----------------|--|
| Contact Bend Detail |                                              | DRAWN: J.LEE                                                                              | DATE: OC       | DATE: OCT. 06/09 |                |  |
|                     | Confact Bend Defail                          |                                                                                           | CHECKED:       | DATE:            |                |  |
|                     | EDAC INC THESE DRAW                          | THESE DRAWINGS AND SPECIFICATIONS                                                         | SCALE: NTS     | SHEET            | 2 <b>OF</b> 2  |  |
|                     | TORONTO, ONTARIO                             | ARE THE PROPERTY OF EDAC INC.,AND SHALL NOT BE REPRODUCED,OR COPIED                       | DRAWING NUMBER |                  | ISSUE          |  |
|                     | YOUR CONNECTION TO QUALITY & SERVICE         | OR USED AS THE BASIS FOR THE MANUFACTURE OR SALE OF APPARATUS WITHOUT WRITTEN PERMISSION. | 837 Assembly   |                  | 1              |  |