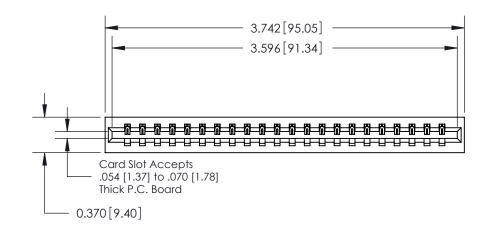

**Mounting Option** 01-No Mounting Lugs **Contact Detail** 

THIS IS A C.A.D. GENERATED DRAWING DO NOT MAKE MANUAL REVISIONS TO MASTER.

ISSUE NUMBER

ORIGINAL

540-Wire Wrap .025 Sq.(0.64 Sq.) - Tail LG=.560(14.22) .156 [3.96] Contact Spacing x .200 [5.08] Row Spacing

0.330[8.38] Card Slot .160 [4.06] Point of Contact **SECTION A-A** 

**See Accompanying Pages for:** 

**Contact Bend Details** 

837/887 Series High Temp Card Edge Connector Part Number: 887-022-540-101

YOUR CONNECTION TO QUALITY & SERVICE