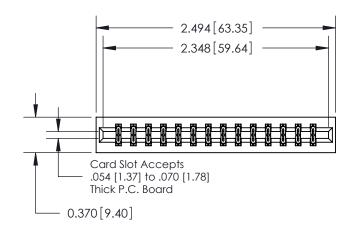

ORIGINAL

837/887 Series High Temp Card Edge Connector Part Number: 887-028-544-201

**EDAC INC** TORONTO, ONTARIO CANADA

THESE DRAWINGS AND SPECIFICATIONS ARE THE PROPERTY OF EDAC INC.,AND SHALL NOT BE REPRODUCED, OR COPIED OR USED AS THE BASIS FOR THE MANUFACTURE OR SALE OF APPARATUS WITHOUT WRITTEN PERMISSION.

| ACAD REFERENCE NO. | 837 ENG MASTER   |  |  |
|--------------------|------------------|--|--|
| DRAWN: J.LEE       | DATE: OCT. 06/09 |  |  |
| CHECKED:           | DATE:            |  |  |
| SCALE: NTS         | SHEET 1 OF 2     |  |  |
| DRAWING NUMBER     | ISSUE            |  |  |
| 837 Assembly       | 1                |  |  |