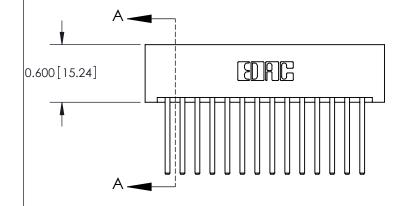

## **Contact Detail**

544-Wire Wrap .050x.025(1.27x0.64) - Tail LG=.750(19.05) .156 [3.96] Contact Spacing x .200 [5.08] Row Spacing

**See Accompanying Pages for: Contact Bend Details** 

THIS IS A C.A.D. GENERATED DRAWING DO NOT MAKE MANUAL REVISIONS TO MASTER.