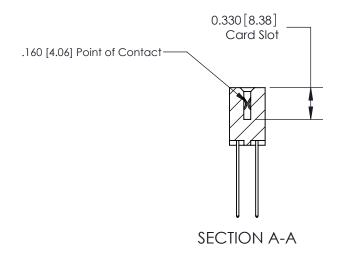

ISSUE NUMBER

ORIGINAL

1

|                     | 837/887 Series High Temp Card Edge Connector |                                                                                                                                                                                                   | ACAD REFERENCE | NO. 837 EN       | 837 ENG MASTER |  |
|---------------------|----------------------------------------------|---------------------------------------------------------------------------------------------------------------------------------------------------------------------------------------------------|----------------|------------------|----------------|--|
| Contact Bend Detail |                                              | DRAWN: J.LEE                                                                                                                                                                                      | DATE: OC       | DATE: OCT. 06/09 |                |  |
|                     | Confact Bend Detail                          |                                                                                                                                                                                                   | CHECKED:       | DATE:            |                |  |
| TOR                 | EDAC INC TH                                  | THESE DRAWINGS AND SPECIFICATIONS ARE THE PROPERTY OF EDAC INC., AND SHALL NOT BE REPRODUCED, OR COPIED OR USED AS THE BASIS FOR THE MANUFACTURE OR SALE OF APPARATUS WITHOUT WRITTEN PERMISSION. | SCALE: NTS     | SHEET            | 2 <b>OF</b> 2  |  |
|                     | TORONTO, ONTARIO                             |                                                                                                                                                                                                   | DRAWING NUMBER | •                | ISSUE          |  |
|                     | YOUR CONNECTION TO QUALITY & SERVICE         |                                                                                                                                                                                                   | 837 Assembly   |                  | 1              |  |