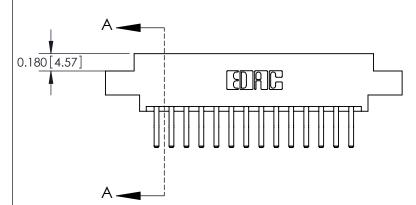

## **Contact Detail**

560-Extender Board Bend (Code 523 Contacts)

.156 [3.96] Contact Spacing x .200 [5.08] Row Spacing

THIS IS A C.A.D. GENERATED DRAWING DO NOT MAKE MANUAL REVISIONS TO MASTER.

ISSUE NUMBER

ORIGINAL

837/887 Series High Temp Card Edge Connector Part Number: 887-028-560-807

**See Accompanying Pages for: Contact Bend Details** 

YOUR CONNECTION TO QUALITY & SERVICE

**EDAC INC** TORONTO, ONTARIO CANADA