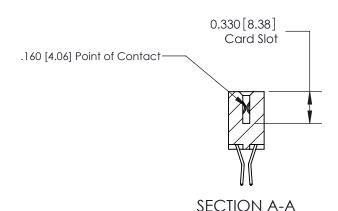

## **Contact Detail**

560-Extender Board Bend (Code 523 Contacts)

.156 [3.96] Contact Spacing x .200 [5.08] Row Spacing

THIS IS A C.A.D. GENERATED DRAWING DO NOT MAKE MANUAL REVISIONS TO MASTER.

ISSUE NUMBER

ISSUE NUMBER

ORIGINAL

1

|                     | 837/887 Series High Temp Card Edge Connector |                                                                                                                                                              | ACAD REFERENCE | NO. 837 EN       | 837 ENG MASTER |  |
|---------------------|----------------------------------------------|--------------------------------------------------------------------------------------------------------------------------------------------------------------|----------------|------------------|----------------|--|
| Contact Bend Detail |                                              | DRAWN: J.LEE                                                                                                                                                 | DATE: OC       | DATE: OCT. 06/09 |                |  |
|                     |                                              |                                                                                                                                                              | CHECKED: DATE: |                  |                |  |
|                     | EDAC INC                                     | TORONTO, ONTARIO CANADA  ARE THE PROPERTY OF EDAC INC., AND SHALL NOT BE REPRODUCED, OR COPIED OR USED AS THE BASIS FOR THE MANUFACTURE OR SALE OF APPARATUS | SCALE: NTS     | SHEET            | 2 <b>OF</b> 2  |  |
|                     | TORONTO, ONTARIO                             |                                                                                                                                                              | DRAWING NUMBER |                  | ISSUE          |  |
| ,                   | YOUR CONNECTION TO QUALITY & SERVICE         |                                                                                                                                                              | 837 Assembly   |                  | 1              |  |