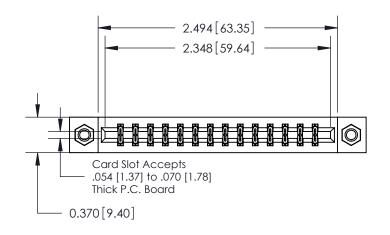

**Mounting Option** 

07-M3-0.5 Metric Threaded Inserts

ORIGINAL

837/887 Series High Temp Card Edge Connector Part Number: 887-028-560-807

**See Accompanying Pages for: Contact Bend Details** 

YOUR CONNECTION TO QUALITY & SERVICE

**EDAC INC** TORONTO, ONTARIO CANADA