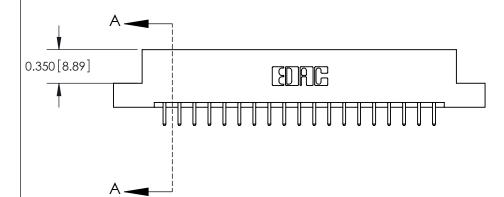

## **Contact Detail**

520-P.C. Tail .030x.018(0.76x0.46) - Tail LG=.175(4.45)

.156 [3.96] Contact Spacing x .200 [5.08] Row Spacing

THIS IS A C.A.D. GENERATED DRAWING DO NOT MAKE MANUAL REVISIONS TO MASTER.

ISSUE NUMBER

ORIGINAL

837/887 Series High Temp Card Edge Connector Part Number: 887-038-520-202

YOUR CONNECTION TO QUALITY & SERVICE

**EDAC INC** TORONTO, ONTARIO CANADA

THESE DRAWINGS AND SPECIFICATIONS ARE THE PROPERTY OF EDAC INC.,AND SHALL NOT BE REPRODUCED, OR COPIED OR USED AS THE BASIS FOR THE MANUFACTURE OR SALE OF APPARATUS WITHOUT WRITTEN PERMISSION.