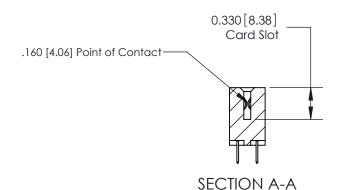

## **Contact Detail**

520-P.C. Tail .030x.018(0.76x0.46) - Tail LG=.175(4.45)

.156 [3.96] Contact Spacing x .200 [5.08] Row Spacing

THIS IS A C.A.D. GENERATED DRAWING DO NOT MAKE MANUAL REVISIONS TO MASTER.

**See Accompanying Pages for:** 

**Contact Bend Details** 

ISSUE NUMBER

ORIGINAL

1

|                     | 837/887 Series High Temp Card Edge Connector |                                                                      | ACAD REFERENCE | NO. 837 EN       | G MASTER |  |
|---------------------|----------------------------------------------|----------------------------------------------------------------------|----------------|------------------|----------|--|
| Contact Bend Detail |                                              | DRAWN: J.LEE                                                         | DATE: OC       | DATE: OCT. 06/09 |          |  |
|                     | Confact bend Defail                          |                                                                      | CHECKED:       | DATE:            | DATE:    |  |
| EDAC INC THE        | THESE DRAWINGS AND SPECIFICATIONS            | SCALE: NTS                                                           | SHEET          | 2 <b>OF</b> 2    |          |  |
|                     | TORONTO, ONTARIO                             | CANADA OR USED AS THE BASIS FOR THE MANUFACTURE OR SALE OF APPARATUS | DRAWING NUMBER |                  | ISSUE    |  |
|                     | YOUR CONNECTION TO QUALITY & SERVICE         |                                                                      | 837 Assembly   |                  | 1        |  |