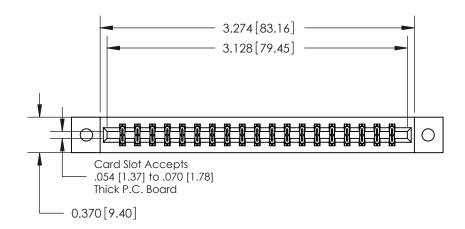

**Mounting Option** 

02-.128 (3.25) Dia. Mounting Holes

ISSUE NUMBER

ORIGINAL

837/887 Series High Temp Card Edge Connector Part Number: 887-038-520-202

YOUR CONNECTION TO QUALITY & SERVICE

**EDAC INC** TORONTO, ONTARIO CANADA

THESE DRAWINGS AND SPECIFICATIONS ARE THE PROPERTY OF EDAC INC.,AND SHALL NOT BE REPRODUCED, OR COPIED OR USED AS THE BASIS FOR THE MANUFACTURE OR SALE OF APPARATUS WITHOUT WRITTEN PERMISSION.