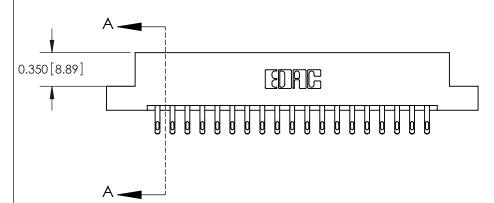

## **Contact Detail**

555-Extender Board Bend (Code 500 Contacts)

.156 [3.96] Contact Spacing x .200 [5.08] Row Spacing

THIS IS A C.A.D. GENERATED DRAWING DO NOT MAKE MANUAL REVISIONS TO MASTER.

ISSUE NUMBER