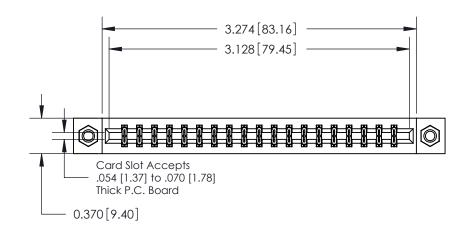

## **Contact Detail**

555-Extender Board Bend (Code 500 Contacts)

.156 [3.96] Contact Spacing x .200 [5.08] Row Spacing

THIS IS A C.A.D. GENERATED DRAWING DO NOT MAKE MANUAL REVISIONS TO MASTER.

ISSUE NUMBER