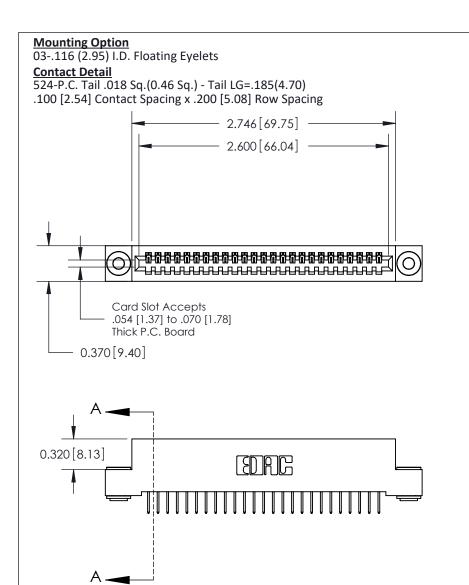

## **See Accompanying Pages for:**

- **Contact Bend Details**
- **Mounting Options**

842/892 Series High Temp Card Edge Connector Part Number: 892-025-524-103

| ACAD REFERENCE NO | 842 ENG MASTER   |  |  |  |
|-------------------|------------------|--|--|--|
| DRAWN: J.LEE      | DATE: OCT. 06/09 |  |  |  |
| CHECKED:          | DATE:            |  |  |  |
| SCALE: NTS        | SHEET 1 OF 3     |  |  |  |
| DRAWING NUMBER    | ISSUE            |  |  |  |