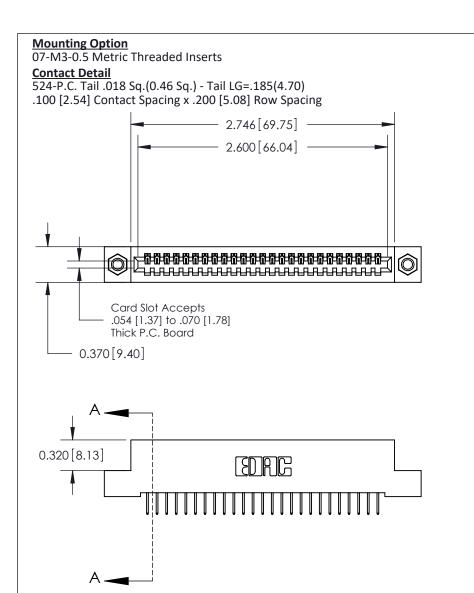

**See Accompanying Pages for: Contact Bend Details Mounting Options** 

.240 [6.10] Point of Contact-

842/892 Series High Temp Card Edge Connector Part Number: 892-025-524-107

CANADA

|   | DIVIWIN. J.LLL | DATE. O | C1. 00/07 |
|---|----------------|---------|-----------|
|   | CHECKED:       | DATE:   |           |
|   | SCALE: NTS     | SHEET   | 1 OF 3    |
| D | DRAWING NUMBER |         | ISSUE     |
|   | l              |         |           |

842 ENG MASTER

DATE: OCT 06/09

YOUR CONNECTION TO QUALITY & SERVICE

842 Assembly

LIFE

**SECTION A-A** 

THIS IS A C.A.D. GENERATED DRAWING DO NOT MAKE MANUAL REVISIONS TO MASTER

ORIGINAL (1)

| 842/892 Series High Temp C           | ACAD REFERENCE NO. 842 ENG MASTER                               |              |        |          |          |
|--------------------------------------|-----------------------------------------------------------------|--------------|--------|----------|----------|
| Contact Bend Detail                  |                                                                 |              | J.LEE  | DATE: OC | T. 06/09 |
|                                      |                                                                 |              | ):     | DATE:    |          |
| EDAC INC                             | ARE THE PROPERTY OF FRACTING AND                                |              | NTS    | SHEET :  | 2 OF 3   |
| TORONTO, ONTARIO                     | SHALL NOT BE REPRODUCED, OR COPIED OR USED AS THE BASIS FOR THE | DRAWING      | NUMBER |          | ISSUE    |
| YOUR CONNECTION TO QUALITY & SERVICE | MANUFACTURE OR SALE OF APPARATUS WITHOUT WRITTEN PERMISSION.    | 842 Assembly |        |          | 1        |

THIS IS A C.A.D. GENERATED DRAWING
DO NOT MAKE MANUAL REVISIONS TO MASTER

ISSUE NUMBER

ORIGINAL

1

| 842/892 Series High Temp Card Edge Co<br>Mounting Options  | DRAWN: J.LEE DATE: OCT. 06/09  CHECKED: DATE: |
|------------------------------------------------------------|-----------------------------------------------|
| EDAC INC THESE DRAWINGS AND S ARE THE PROPERTY OF          |                                               |
|                                                            | DUCED,OR COPIED DRAWING NUMBER ISSUE          |
| YOUR CONNECTION TO QUALITY & SERVICE WITHOUT WRITTEN PERMI |                                               |