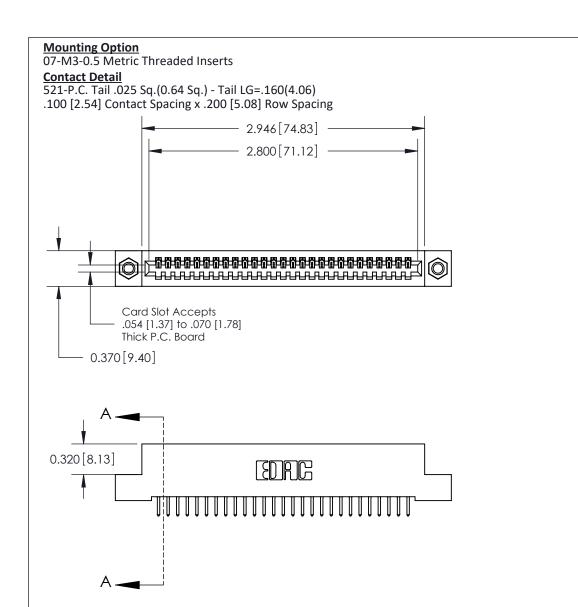

## **See Accompanying Pages for:**

- **Contact Bend Details**
- **Mounting Options**

THIS IS A C.A.D. GENERATED DRAWING DO NOT MAKE MANUAL REVISIONS TO MASTER

ORIGINAL (1)

| 842/892 Series High Temp Card Edge Connector<br>Contact Bend Detail |                                                                 | ACAD REFERENCE NO. 842 ENG MASTER |             |                  |        |
|---------------------------------------------------------------------|-----------------------------------------------------------------|-----------------------------------|-------------|------------------|--------|
|                                                                     |                                                                 | DRAWN:                            | J.LEE       | DATE: OCT. 06/09 |        |
|                                                                     |                                                                 | CHECKE                            | ):          | DATE:            |        |
| EDAC INC                                                            | ARE THE DROBERTY OF FRACTING AND                                |                                   | NTS         | SHEET :          | 2 OF 3 |
| TORONTO, ONTARIO                                                    | SHALL NOT BE REPRODUCED, OR COPIED OR USED AS THE BASIS FOR THE | DRAWING                           | NUMBER      |                  | ISSUE  |
| YOUR CONNECTION TO QUALITY & SERVICE                                | MANUFACTURE OR SALE OF APPARATUS WITHOUT WRITTEN PERMISSION.    | 8                                 | 42 Assembly |                  | 1      |