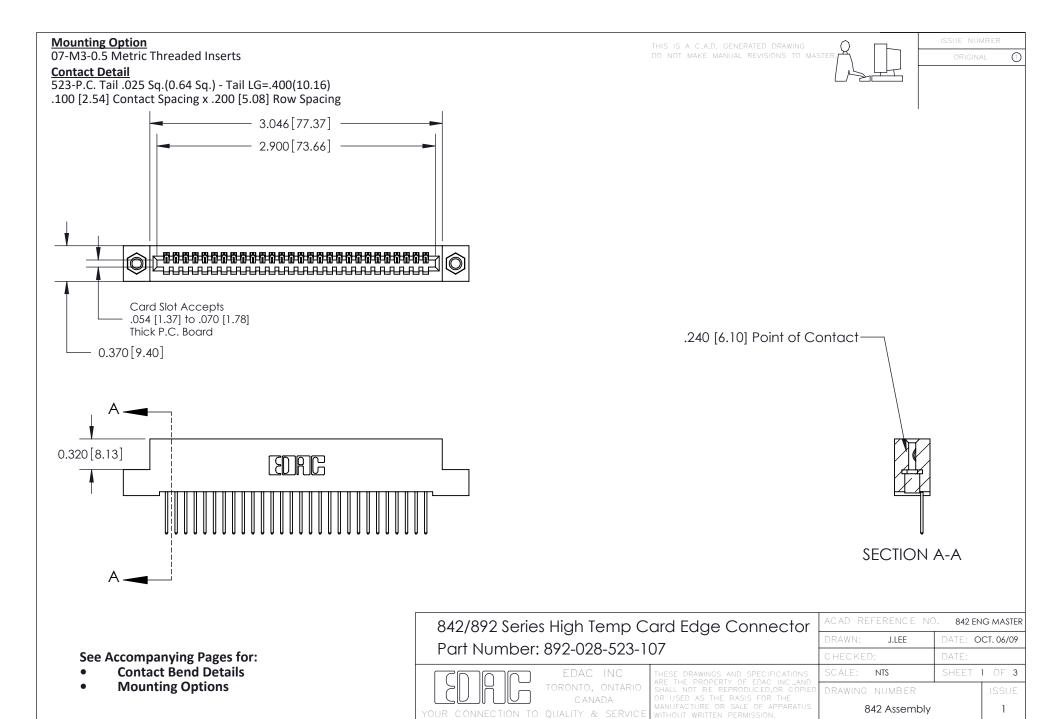

THIS IS A C.A.D. GENERATED DRAWING DO NOT MAKE MANUAL REVISIONS TO MASTER

ORIGINAL (1)



| 842/892 Series High Temp Card Edge Connector<br>Contact Bend Detail |                                                                                                 | ACAD REFERENCE NO. 842 ENG MASTER |             |                  |        |
|---------------------------------------------------------------------|-------------------------------------------------------------------------------------------------|-----------------------------------|-------------|------------------|--------|
|                                                                     |                                                                                                 | DRAWN:                            | J.LEE