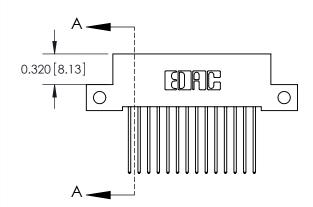

**Mounting Option** 

12-.128 (3.25) Dia. Side Mounting Holes

## **Contact Detail**

542-Wire Wrap .025 Sq.(0.64 Sq.) - Tail LG=.655(16.64) .100 [2.54] Contact Spacing x .200 [5.08] Row Spacing





**See Accompanying Pages for:** 

- **Contact Bend Details**
- **Mounting Options**



.240 [6.10] Point of Contact-



842/892 Series High Temp Card Edge Connector Part Number: 892-028-542-212



|   | ACAD REFERENCE NO | . 842 ENG MASTER        |  |  |  |
|---|-------------------|-------------------------|--|--|--|
|   | DRAWN: J.LEE      | DATE: <b>OCT. 06/09</b> |  |  |  |
|   | CHECKED:          | DATE:                   |  |  |  |
|   | SCALE: NTS        | SHEET 1 OF 3            |  |  |  |
| ) | DRAWING NUMBER    | ISSUE                   |  |  |  |

842 Assembly

THIS IS A C.A.D. GENERATED DRAWING DO NOT MAKE MANUAL REVISIONS TO MASTER

ORIGINAL (1)



| 842/892 Series High Temp C           | ACAD REFERENCE NO. 842 ENG MASTER                                 |         |