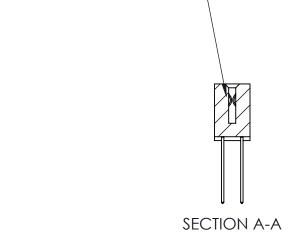

## **Contact Detail**

542-Wire Wrap .025 Sq.(0.64 Sq.) - Tail LG=.655(16.64) .100 [2.54] Contact Spacing x .200 [5.08] Row Spacing

**See Accompanying Pages for:** 

- **Contact Bend Details**
- **Mounting Options**