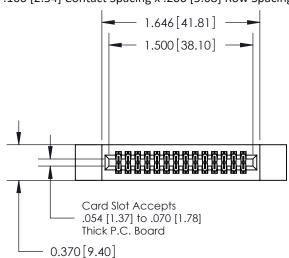

.240 [6.10] Point of Contact-

842/892 Series High Temp Card Edge Connector Part Number: 892-028-542-212

|   | ACAD REFERENCE NO | . 842 ENG MASTER        |  |  |  |
|---|-------------------|-------------------------|--|--|--|
|   | DRAWN: J.LEE      | DATE: <b>OCT. 06/09</b> |  |  |  |
|   | CHECKED:          | DATE:                   |  |  |  |
|   | SCALE: NTS        | SHEET 1 OF 3            |  |  |  |
| ) | DRAWING NUMBER    | ISSUE                   |  |  |  |