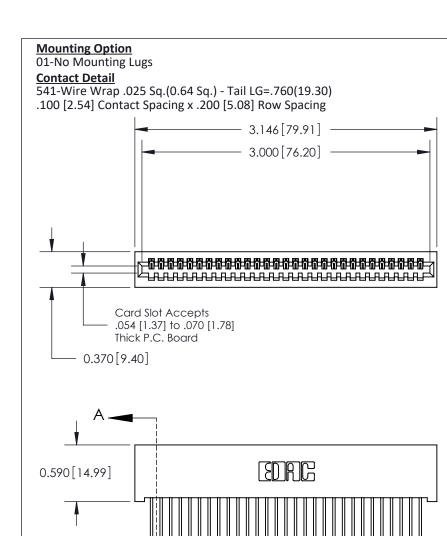

## **See Accompanying Pages for:**

- **Contact Bend Details**
- **Mounting Options**

THIS IS A C.A.D. GENERATED DRAWING DO NOT MAKE MANUAL REVISIONS TO MASTER

ORIGINAL (1)

| 842/892 Series High Temp Card Edge Connector<br>Contact Bend Detail |                                                                                                  | ACAD REFERENCE NO. 842 ENG MASTER |             |                  |        |
|---------------------------------------------------------------------|--------------------------------------------------------------------------------------------------|-----------------------------------|-------------|------------------|--------|
|                                                                     |                                                                                                  | DRAWN:                            | J.LEE       | DATE: OCT. 06/09 |        |
|                                                                     |                                                                                                  | CHECKED:                          |             | DATE:            |        |
| EDAC INC                                                            | THESE DRAWINGS AND SPECIFICATIONS ARE THE PROPERTY OF EDAC INCAND                                | SCALE:                            | NTS         | SHEET :          | 2 OF 3 |
| TORONTO, ONTARIO                                                    | SHALL NOT BE REPRODUCED, OR COPIED OR USED AS THE BASIS FOR THE MANUFACTURE OR SALE OF APPARATUS | DRAWING                           | NUMBER      |                  | ISSUE  |
| YOUR CONNECTION TO QUALITY & SERVICE                                |                                                                                                  | 8                                 | 42 Assembly |                  | 1      |

THIS IS A C.A.D. GENERATED DRAWING
DO NOT MAKE MANUAL REVISIONS TO MASTER

ISSUE NUMBER

ORIGINAL

1

| 842/892 Series High Temp Card Edge Con<br>Mounting Options   | nnector   ACAD REFERENCE NO. 842 ENG MASTE |
|--------------------------------------------------------------|--------------------------------------------|
| EDAC INC THESE DRAWINGS AND SPI                              |                                            |
|                                                              | uced,or copied drawing number issue        |
| YOUR CONNECTION TO QUALITY & SERVICE WITHOUT WRITTEN PERMISS |                                            |